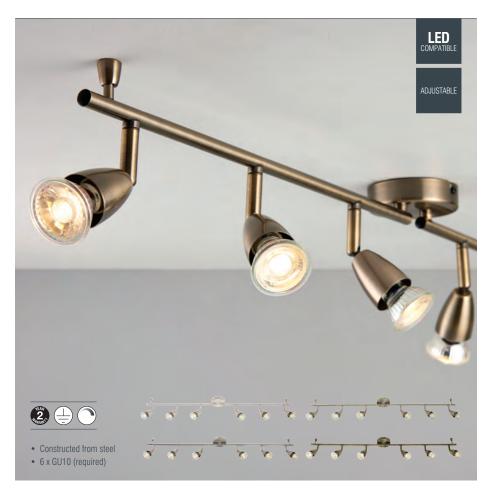

## **AMALFI**

A simple six light spotlight bar from the Amalfi range. Fully adjustable so light can be directed exactly where you need it. Suitable for commercial and domestic use.

| CODE  | DESCRIPTION    | FINISH        | LAMP            | DIMENSIONS                   | TILT | ROTATION |
|-------|----------------|---------------|-----------------|------------------------------|------|----------|
| 61002 | Amalfi 6lt bar | Gloss white   | GU10 (required) | Proj: 130mm L: 960mm W: 90mm | 90°  | 350°     |
| 61003 | Amalfi 6lt bar | Satin nickel  | GU10 (required) | Proj: 130mm L: 960mm W: 90mm | 90°  | 350°     |
| 61000 | Amalfi 6lt bar | Chrome plate  | GU10 (required) | Proj: 130mm L: 960mm W: 90mm | 90°  | 350°     |
| 61001 | Amalfi 6lt bar | Antique brass | GU10 (required) | Proj: 130mm L: 960mm W: 90mm | 90°  | 350°     |