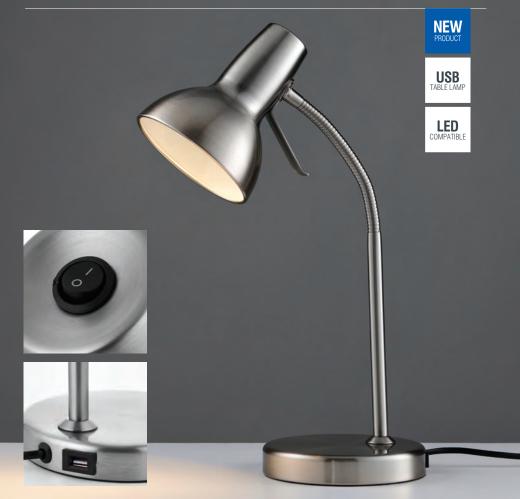

## **AMALFI**

The Amalfi USB table lamp is the ideal fitting for studies or home officies due to its portability. Constructed from steel and supplied with rocker switch this product is practical as well as stylish. Suitable for use with LED lamps.

| CODE  | DESCRIPTION           |              |                 | DIMENSIONS                 |
|-------|-----------------------|--------------|-----------------|----------------------------|
| 76645 | Amalfi task table USB | Satin nickel | GU10 (required) | H: 475mm W: 150mm D: 150mm |