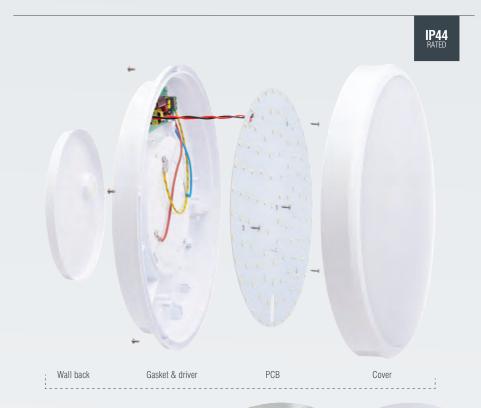

## **COBRA XS**

This Cobra XS is a 15W LED bathroom flush, constructed from ABS plastic, and IP44 rated to ensure bathroom placement suitability. Energy efficient, this range of flush lights emits a high light output of warm white or cool white. Choice of finish and colour temperature available.

Cobra XS 300mm round flush IP44 15W

Cobra XS 300mm round flush IP44 15W

Cobra XS 300mm round flush IP44 15W

70450

62168

70448

Chrome effect

White

White

4200

3000

4200

1200

1200

1200

Proj: 75mm Dia: 300mm

Proj: 75mm Dia: 300mm

Proj: 75mm Dia: 300mm

| Pobrano z | mamadecor.pl |
|-----------|--------------|
|           | <b>BROCO</b> |

Simple yet effective, the Broco is a replacement for conventional compact flourescent. It offers homogeneous light distribution and is highly efficent with a 1100 lumen output. Constructed from PMMA plastic, and is IP44 rated. Its clean and neutral design means it would suit any home decor. Standard and microwave options available.