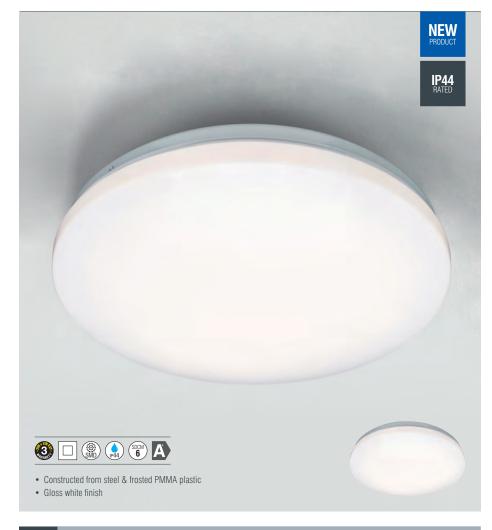

Proj: 75mm Dia: 300mm

Proj: 75mm Dia: 300mm

| Pobrano z | mamadecor.pl |
|-----------|--------------|
|           | <b>BROCO</b> |

Simple yet effective, the Broco is a replacement for conventional compact flourescent. It offers homogeneous light distribution and is highly efficent with a 1100 lumen output. Constructed from PMMA plastic, and is IP44 rated. Its clean and neutral design means it would suit any home decor. Standard and microwave options available.

| CODE  | DESCRIPTION          |                      |      |      |    |                       |
|-------|----------------------|----------------------|------|------|----|-----------------------|
| 78585 | Broco IP44           | 16W LED module (SMD) | 3000 | 1100 | 69 | Proj: 84mm Dia: 300mm |
| 78586 | Broco Microwave IP44 | 16W LED module (SMD) | 3000 | 1100 | 69 | Proj: 84mm Dia: 300mm |