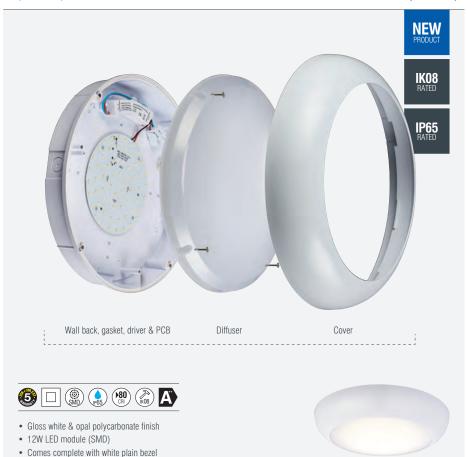

## **FORCA** 12W

The IP65 Forca bulkhead range is engineered with a tough polycarbonate body and opal diffuser for even light output with no LED hot spots, all versions and accessories are IK08 impact resistant and designed to last. Powered by a flicker free driver it is ultra efficient and delivers up to 1600 lumens. Designed with the installer in mind with BESA mounting and side knockouts, hinged gear tray\*, fast fix connector box, interchangeable bezels and emergency, microwave, stepped dimming and photocell options. The Forca is available in both CCT and 4200k versions and comes as standard with a 5 year warranty.