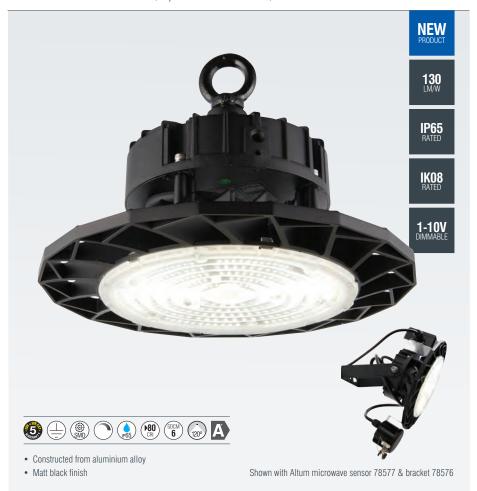

## **ALTUM**

The Altum LED Highbay produces a market leading 130lm/W. Supplied as standard with 1 - 10V dimmable flicker-free driver. It features an IP65 rated die-cast aluminium body for an enduring build-quality suited to industrial environments. Energy savings of up to 65% compared to Metal Halide, while maintenance costs are also significantly reduced thanks to a high thermal efficiency aluminium heatsink that leads to a low operating temperature and greater heat dissipation. Optional accessories include Microwave sensors, adjustable installation bracket, remote control and a choice of diffusers.

| CODE  | DESCRIPTION     | LAMP                  | K    | LM    | LM/W | DIMENSIONS          |
|-------|-----------------|-----------------------|------|-------|------|---------------------|
| 78573 | Altum 100W IP65 | 100W LED module (SMD) | 6500 | 13000 | 130  | H: 140mm Dia: 260mm |
| 78574 | Altum 150W IP65 | 150W LED module (SMD) | 6500 | 19500 | 130  | H: 140mm Dia: 260mm |
| 78575 | Altum 200W IP65 | 200W LED module (SMD) | 6500 | 26000 | 130  | H: 150mm Dia: 280mm |