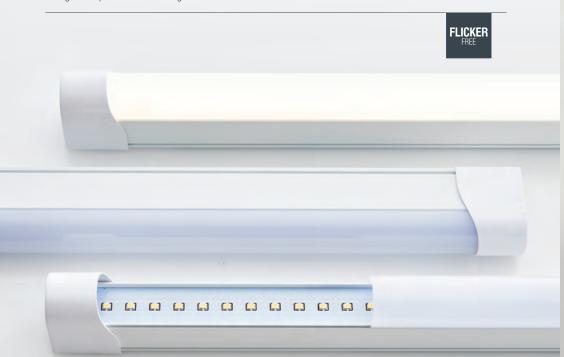

## **ECOLINEAR**

A direct LED replacement for 35W T5 fittings. The EcoLinear 5ft batten is instant on and flicker free, with each unit supplying 2500 lumens of even and bright cool white light and only using 22W whilst offering a 140° beam angle. The EcoLinear also benefits from an easy and quick installation with the use of the supplied suspension clips to aid with installation. Super slim casing with improved thermal management due to its aluminium extrusion.

- Constructed from polycarbonate
  & aluminium alloy
- Matt white finish

Suspension clips for easy installation

| CODE  | DESCRIPTION |                      |      |      |     |                              |
|-------|-------------|----------------------|------|------|-----|------------------------------|
| 73534 | EcoLinear   | 22W LED module (SMD) | 4000 | 2500 | 114 | Proj: 46mm L: 1500mm W: 29mm |