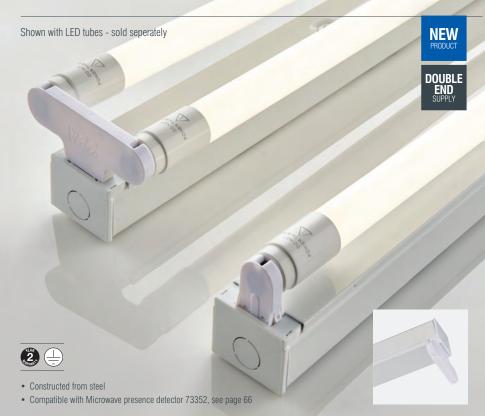

## Pobrano z mamadecor.pl **0XX0** IP20

The Oxxo is a range of LED tube ready battens available in 4ft, 5ft and 6ft in both single and twin versions. The Oxxo is supplied pre-wired (for use with dedicated T8 LED tubes tube not included) with a double end supply making for easy installation.

| CODE           | DESCRIPTION          |                             |      |      |     | DIMENSIONS                 |
|----------------|----------------------|-----------------------------|------|------|-----|----------------------------|
| <b>78548</b> 0 | Oxxo 4ft single IP20 | 4ft LED tube (required)     |      |      |     | H: 53mm W: 74mm D: 1228mm  |
| <b>78549</b> 0 | Oxxo 5ft single IP20 | 5ft LED tube (required)     |      |      |     | H: 53mm W: 74mm D: 1528mm  |
| <b>78550</b> 0 | Oxxo 6ft single IP20 | 6ft LED tube (required)     |      |      |     | H: 53mm W: 74mm D: 1792mm  |
| 78551          | Oxxo 4ft twin IP20   | 2 x 4ft LED tube (required) |      |      |     | H: 79mm W: 103mm D: 1228mm |
| 78552          | Oxxo 5ft twin IP20   | 2 x 5ft LED tube (required) |      |      |     | H: 79mm W: 103mm D: 1528mm |
| 78553          | Oxxo 6ft twin IP20   | 2 x 6ft LED tube (required) |      |      |     | H: 79mm W: 103mm D: 1792mm |
| 78956          | LED Tube 4ft 18W     | 18W LED (SMD)               | 4000 | 2000 | 111 | L: 1200mm Dia: 26mm        |
| 78957          | LED Tube 5ft 23W     | 23W LED (SMD)               | 4000 | 2500 | 109 | L: 1500mm Dia: 26mm        |