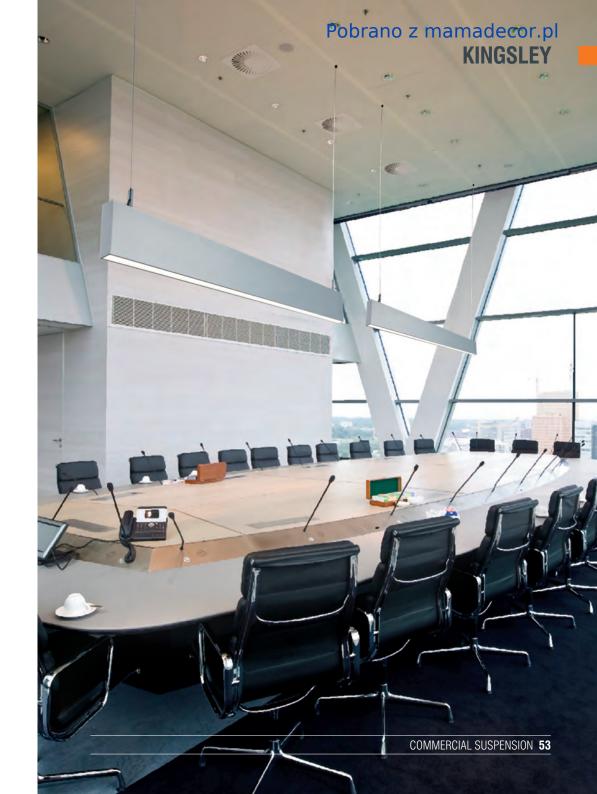

## **KINGSLEY**

The Kinglsey can operate as a single lighting unit or in a seamless run of continuous, energy efficient lighting conjoined. For a straight run it can be connected easily using the straight connector included or create angles using the angle accessory. It is a seemingly simple architectural profile luminaire, forming a thin line of continuous light popular with architects and designers. The Kingsley is the ultimate performance driven slim linear profile. Thanks to its superb build quality, excellent performance.