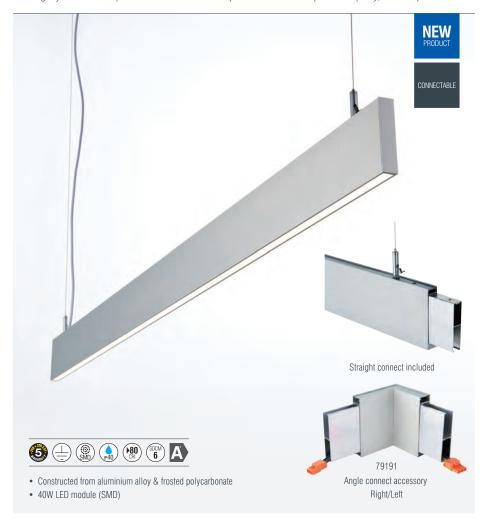

## **KINGSLEY**

The Kinglsey can operate as a single lighting unit or in a seamless run of continuous, energy efficient lighting conjoined. For a straight run it can be connected easily using the straight connector included or create angles using the angle accessory. It is a seemingly simple architectural profile luminaire, forming a thin line of continuous light popular with architects and designers. The Kingsley is the ultimate performance driven slim linear profile. Thanks to its superb build quality, excellent performance.

| CODE  | DESCRIPTION                |                 |      |      |    | DIMENSIONS                       |
|-------|----------------------------|-----------------|------|------|----|----------------------------------|
| 78978 | Kingsley 40W               | Silver anodised | 4000 | 3400 | 85 | H: 94.2-1500mm W: 20mm D: 1498mm |
| 79191 | Kingsley connect accessory | Silver anodised |      |      |    | D: 130mm W: 130mm H: 94.2mm      |