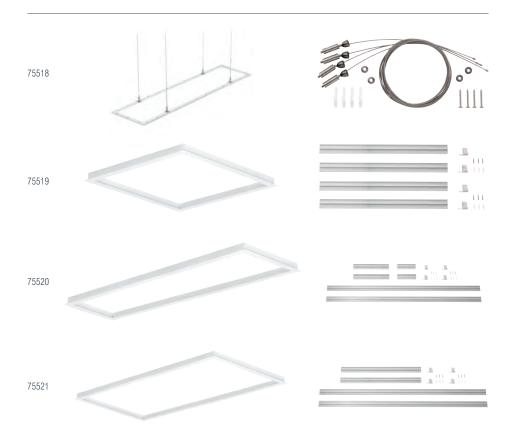

## **SIRIO** ACCESSORIES

Adjustable suspension and surface mount kits for use with our Sirio ceiling panel. Designed for environments that do not have a T-Bar ceiling, but can still benefit from the Sirio's excellent low maintenance and running costs. 4 steel cables required for 595 x 595mm panels and 6 steel cables required for 1195mm panels.

| CODE  | DESCRIPTION                                      | FINISH      | DIMENSIONS                        |
|-------|--------------------------------------------------|-------------|-----------------------------------|
| 75518 | Sirio suspension Kit (4 strings)                 | Bright zinc | L: 200-1000mm                     |
| 75519 | Sirio surface mount kit for 75505, 75506 & 75507 | Gloss white | Proj: 43mm Sq: 600mm              |
| 75520 | Sirio surface mount kit for 75509 & 80513        | Gloss white | Proj: 43mm W: 600mm L: 1200mm     |
| 75521 | Sirio surface mount kit for 75512 & 75515        | Gloss white | Proj: 43mm W: 150-300mm L: 1200mm |