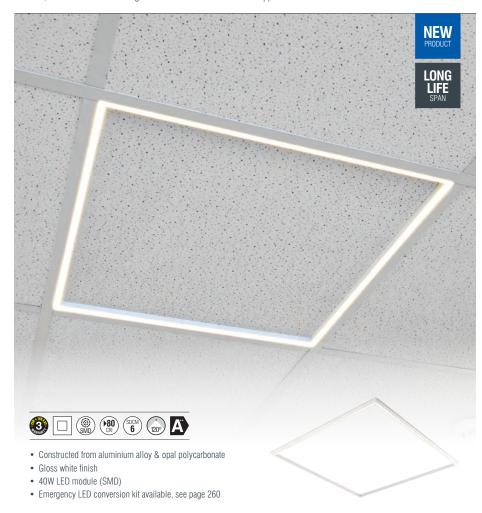

## Pobrano z mamadecor.pl **SIRIO** FRAME

The Sirio Frame is an innovative luminaire providing a decorative frame of light. The square panel outline designed for the ceiling, illuminates an indoor space just as effectively as the more common full panel. The fire barrier is mantained as the ceiling tile is in place. It offers a high lumen output of 3600 lumens and a longer life span as there is no discolouring concern, but still with a beam angle of 120°. Ideal for commercial applications.

| CODE  | DESCRIPTION                       |      | LM   | LM/W | DIMENSIONS               |
|-------|-----------------------------------|------|------|------|--------------------------|
| 78546 | Sirio frame 40W                   | 4000 | 3600 | 90   | Sq: 590mm H: 18mm        |
| 54759 | Emergency LED conversion kit EMST |      |      |      | H: 30mm W: 43mm L: 180mm |