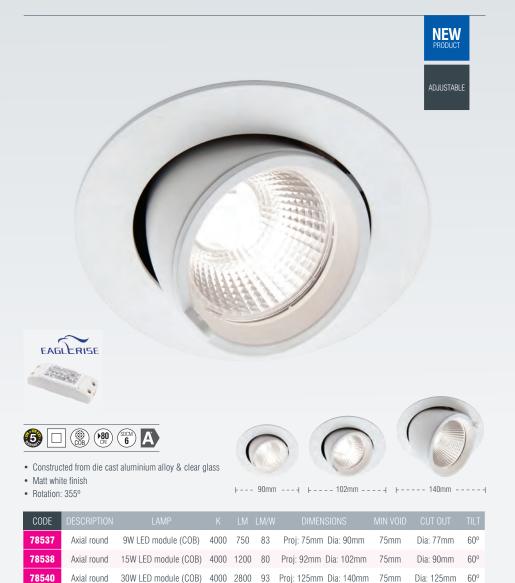

## **AXIAL** ROUND

The Axial is a range of high performance recessed LED adjustable wallwashers. Ideal for commercial/retail applications, this LED technology results in low power consumption when compared to classic CDM light sources. Reliable constant colour rendering and high lumen output. Energy efficient providing cost savings and low-cost long-term maintenance. Features include 60° adjustable tilt. Supplied complete with Eaglerise Driver. Available in round three sizes and rectangle.

The Axial is a range of high performance recessed LED adjustable wallwashers. Ideal for commercial/retail applications, this LED technology results in low power consumption when compared to classic CDM light sources. Reliable constant colour rendering and high lumen output. Energy efficient providing cost savings and low-cost long-term maintenance. Features include 60° adjustable tilt. Supplied complete with Eaglerise Driver. Available in round three sizes and rectangle.