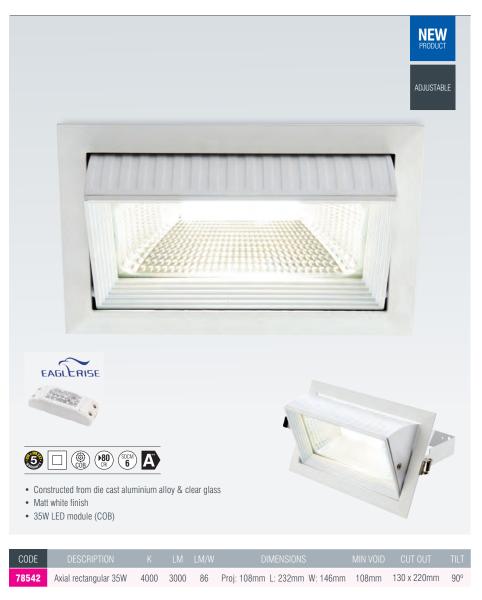

## Pobrano z mamadecor.pl AXIAL RECTANGULAR

RECESSED DOWNLIGHT 37

## **AXIAL** ROUND

The Axial is a range of high performance recessed LED adjustable wallwashers. Ideal for commercial/retail applications, this LED technology results in low power consumption when compared to classic CDM light sources. Reliable constant colour rendering and high lumen output. Energy efficient providing cost savings and low-cost long-term maintenance. Features include 60° adjustable tilt. Supplied complete with Eaglerise Driver. Available in round three sizes and rectangle.

The Axial is a range of high performance recessed LED adjustable wallwashers. Ideal for commercial/retail applications, this LED technology results in low power consumption when compared to classic CDM light sources. Reliable constant colour rendering and high lumen output. Energy efficient providing cost savings and low-cost long-term maintenance. Features include 60° adjustable tilt. Supplied complete with Eaglerise Driver. Available in round three sizes and rectangle.