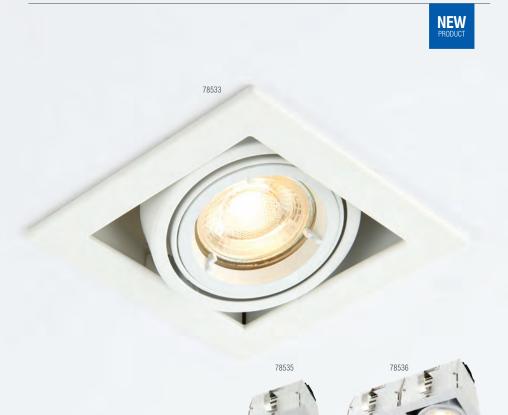

## **GARRIX**

The Garrix is a range of recessed boxed multiple downlights. They are adjustable on two axes for specific light control. Ideal for use with GU10 LED lamps or the Pacto LED module. Available in single or twin versions with Matt White or Satin Silver finish.

| CODE  | DESCRIPTION   |            |                 | DIMENSIONS                 |                 |     |
|-------|---------------|------------|-----------------|----------------------------|-----------------|-----|
| 78533 | Garrix single | Matt white | GU10 (required) | D: 103mm Sq: 110mm         | Sq: 100 x 100mm | 20° |
| 78534 | Garrix twin   | Matt white | GU10 (required) | D: 103mm L: 205mm W: 110mm | 190 x 100mm     | 20° |
| 78535 | Garrix single | Silver     | GU10 (required) | D: 103mm Sq: 110mm         | Sq: 100 x 100mm | 20° |
| 78536 | Garrix twin   | Silver     | GU10 (required) | D: 103mm L: 205mm W: 110mm | 190 x 100mm     | 20° |