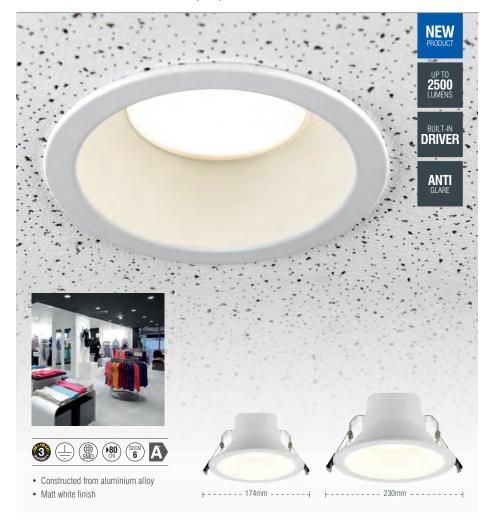

## Pobrano z mamadecor.pl **AMPHI**

The Amphi LED downlight is an ideal replacement for compact fluorescent offering running cost savings of up to 60% against fluorescent installations, the perfect choice for lighting up commercial spaces on a budget. Designed to retrofit/match ceiling cut outs of common compact fluorescent downlights. This adaptable and multifunctional fitting boasts a high lumen output and has a neutral white finish to fit in with an array of styles.

| CODE  | DESCRIPTION |                      |      |      |     | DIMENSIONS                    | CUT OUT    |
|-------|-------------|----------------------|------|------|-----|-------------------------------|------------|
| 78543 | Amphi       | 18W LED module (SMD) | 4000 | 1800 | 100 | Proj: 3mm D: 100mm Dia: 174mm | Dia: 153mm |
| 78544 | Amphi       | 25W LED module (SMD) | 4000 | 2500 | 100 | Proj: 3mm D: 130mm Dia: 230mm | Dia: 205mm |