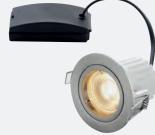

- Constructed from die cast aluminium alloy & acrylic
- Compatible dimmer 75021 (150W), see page 282

Shown with our Cast fixed fitting

| CODE  | DESCRIPTION |            |                      |      |     |    | DIMENSIONS        |
|-------|-------------|------------|----------------------|------|-----|----|-------------------|
| 78485 | Pacto 10W   | Matt white | 10W LED module (SMD) | 3000 | 930 | 93 | H: 59mm Dia: 50mm |
| 78486 | Pacto 10W   | Matt white | 10W LED module (SMD) | 4000 | 950 | 95 | H: 59mm Dia: 50mm |