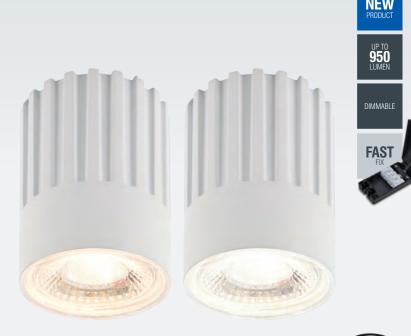

## Pobrano z mamadecor.pl PACTO

Small and compact, with a warm or cool white, high lumen output. This high performance LED module delivers 950 lumens. Comes pre-wired with our tool-less fast fix 4 way loop in loop out connection system, the whole product can be fully wired and installed in a matter of seconds and can be used with the Cast, Tetra, Garrix, Speculo and Trimless downlights.

- Constructed from die cast aluminium alloy & acrylic
- Compatible dimmer 75021 (150W), see page 282

Shown with our Cast fixed fitting

| CODE  | DESCRIPTION |            |                      |      |     |    | DIMENSIONS        |
|-------|-------------|------------|----------------------|------|-----|----|-------------------|
| 78485 | Pacto 10W   | Matt white | 10W LED module (SMD) | 3000 | 930 | 93 | H: 59mm Dia: 50mm |
| 78486 | Pacto 10W   | Matt white | 10W LED module (SMD) | 4000 | 950 | 95 | H: 59mm Dia: 50mm |