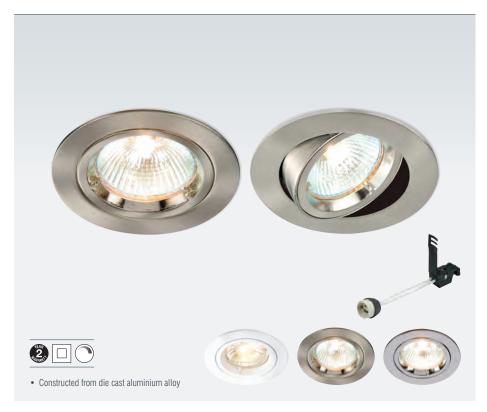

## **CAST** FIXED & TILT

A popular range of recessed downlight fittings, ideal and ready for dimmable GU10 LED lamps. Use for general, accent and display lighting. The Cast range has a choice of finishes and fixed or tilt lamp holders.

| CODE  | DESCRIPTION | FINISH       | LAMP            | DIMENSIONS          | MIN VOID | CUT OUT   |
|-------|-------------|--------------|-----------------|---------------------|----------|-----------|
| 76006 | Cast fixed  | Matt white   | GU10 (required) | Proj: 3mm Dia: 80mm | 95mm     | Dia: 70mm |
| 52331 | Cast fixed  | Gloss white  | GU10 (required) | Proj: 3mm Dia: 80mm | 95mm     | Dia: 70mm |
| 52330 | Cast fixed  | Satin nickel | GU10 (required) | Proj: 3mm Dia: 80mm | 95mm     | Dia: 70mm |
| 52329 | Cast fixed  | Chrome plate | GU10 (required) | Proj: 3mm Dia: 80mm | 95mm     | Dia: 70mm |
| 76007 | Cast tilt   | Matt white   | GU10 (required) | Proj: 3mm Dia: 95mm | 110mm    | Dia: 80mm |
| 52334 | Cast tilt   | Gloss white  | GU10 (required) | Proj: 3mm Dia: 95mm | 110mm    | Dia: 80mm |
| 52333 | Cast tilt   | Satin nickel | GU10 (required) | Proj: 3mm Dia: 95mm | 110mm    | Dia: 80mm |
| 52332 | Cast tilt   | Chrome plate | GU10 (required) | Proj: 3mm Dia: 95mm | 110mm    | Dia: 80mm |