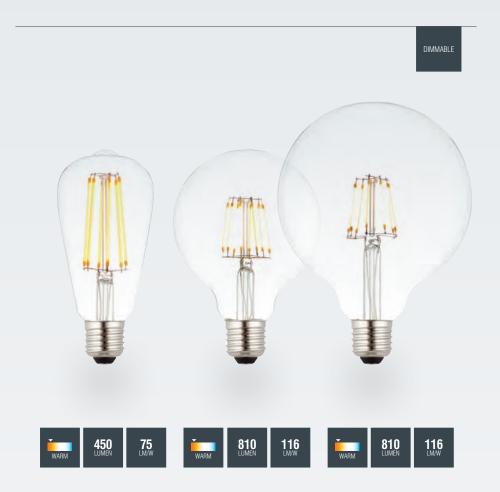

## **E27 LED FILAMENT PEAR & GLOBE**

Filament lamps are the latest in LED technology. Designed to look like the original incandescent lamps, whilst offering all the advantages of LED, such as low running costs, these are the ideal lamp replacement for all decorative light fittings.

| CODE  | DESCRIPTION                     |       | K    | LM  | LM/W | DIMENSIONS          |
|-------|---------------------------------|-------|------|-----|------|---------------------|
| 76803 | E27 LED filament pear 6W        | 2 A 🔿 | 1800 | 450 | 75   | H: 140mm Dia: 64mm  |
| 76801 | E27 LED filament globe 95mm 7W  | 2 A O | 2700 | 810 | 116  | H: 130mm Dia: 95mm  |
| 76802 | E27 LED filament globe 125mm 7W | 2 A O | 2700 | 810 | 116  | H: 165mm Dia: 125mm |