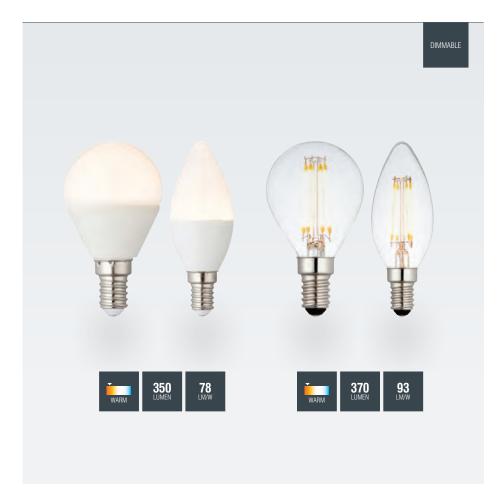

## Pobrano z mamadecor.pl **E14 LED GOLF & CANDLE**

Our new range of dimmable LED lamps are suitable for indoor and outdoor use. With their high quality light output and superior dimming ability they are perfect for all types of products. These are bright enough to be considered as direct replacements for original incandescent lamps.

| CODE  | DESCRIPTION                |       |      |     |    | DIMENSIONS         |
|-------|----------------------------|-------|------|-----|----|--------------------|
| 76804 | E14 LED golf 4.5W          | 2 A 🔿 | 3000 | 350 | 78 | H: 80mm Dia: 45mm  |
| 76805 | E14 LED candle 4.5W        | 2 A O | 3000 | 350 | 78 | H: 100mm Dia: 38mm |
| 76797 | E14 LED filament golf 4W   | 2 A O | 2700 | 370 | 93 | H: 78mm Dia: 45mm  |
| 76798 | E14 LED filament candle 4W | 2 A O | 2700 | 370 | 93 | H: 98mm Dia: 35mm  |