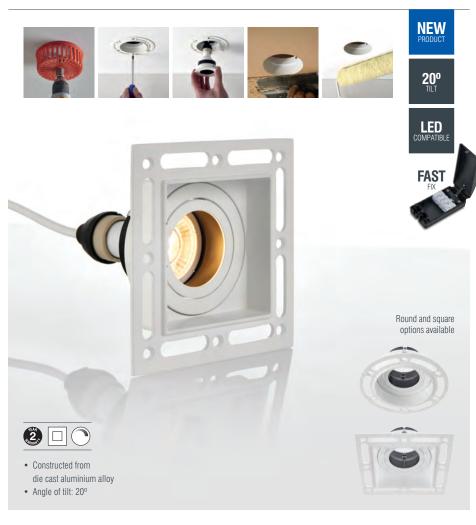

## 26 RECESSED DOWNLIGHT

The Trimless plaster-in downlight conceals the downlight for a clean, seamless finish. Designed to be plastered into the ceiling during the early stages of a build, allowing for the GU10 or our Pacto LED module (see page 29) to be fitted later. Square and round versions are available.

## Pobrano z mamadecor.pl TRIMLESS DOWNLIGHT

| CODE  | DESCRIPTION               |            |                 | DIMENSIONS            |           |       |
|-------|---------------------------|------------|-----------------|-----------------------|-----------|-------|
| 78954 | Trimless downlight round  | Matt white | GU10 (required) | Proj: 55mm Dia: 120mm | Dia: 81mm | 130mm |
| 78955 | Trimless downlight square | Matt white | GU10 (required) | Proj: 55mm Sq: 122mm  | Sq: 85mm  | 130mm |