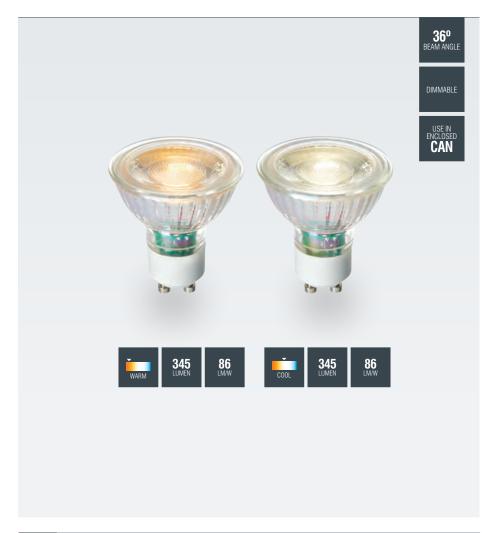

## Pobrano z mamadecor.pl **GU10 LED COB**

Our glass GU10 LED lamp is an ideal replacement for the older style halogen lamps. The latest LED and driver technology means that these lamps are suitable for use in enclosed heads can be used in all applications with no reduction in performance or lifetime of the lamp. Available in 3000K and 4000K.

| CODE  | DESCRIPTION     |      |     |    |                   |
|-------|-----------------|------|-----|----|-------------------|
| 76793 | GU10 LED COB 4W | 3000 | 345 | 86 | H: 54mm Dia: 50mm |
| 76794 | GU10 LED COB 4W | 4000 | 345 | 86 | H: 54mm Dia: 50mm |