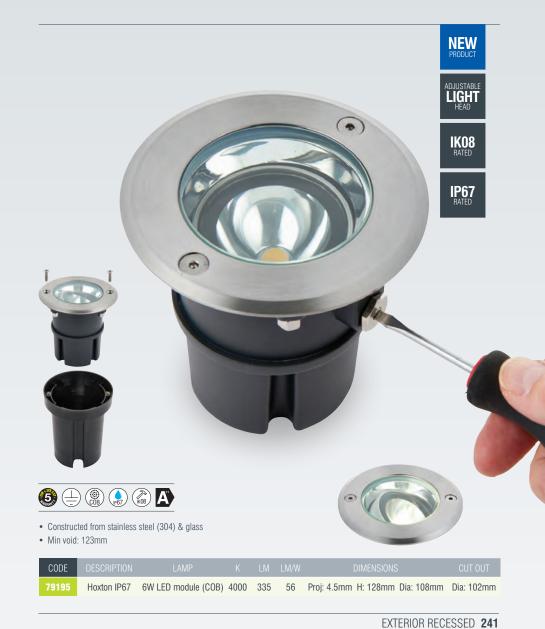

The Hoxton is a recessed ground light made from stainless steel with a glass diffuser and benefits from having intergrated LED. This strong and sturdy fitting is IK08 and IP67, meaning it can withstand the elements. It also boasts an adjustable light head, allowing for it to be tilted outside the can and ensure precise light projection.