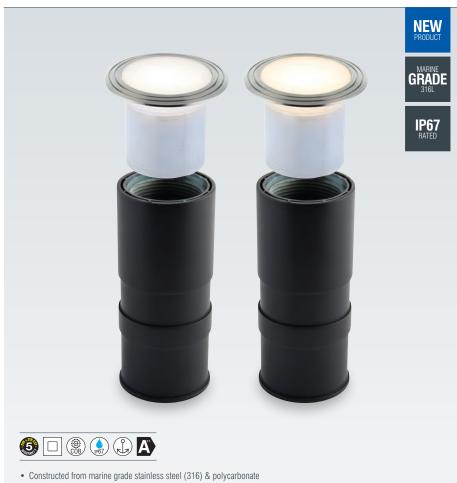

## BODENN

The Bodenn is a robust, mains operated ground light which is constructed from marine grade stainless steel (316) and is IP67 rated, making it ideal for coastal areas. The plastic exterior is to be fitted into the ground and then the light simply screws in on top. It is ideal for lighting up paths and driveways. Can also be used as a decking light without using the plastic casing.

Min void: 90mm

| CODE  | DESCRIPTION |                       |      |     |     | DIMENSIONS                  |           |
|-------|-------------|-----------------------|------|-----|-----|-----------------------------|-----------|
| 78647 | Bodenn IP67 | 1.3W LED module (COB) | 3000 | 140 | 108 | Proj: 2mm Dia: 45mm H: 92mm | Dia: 39mm |
| 78646 | Bodenn IP67 | 1.3W LED module (COB) | 4000 | 140 | 108 | Proj: 2mm Dia: 45mm H: 92mm | Dia: 39mm |