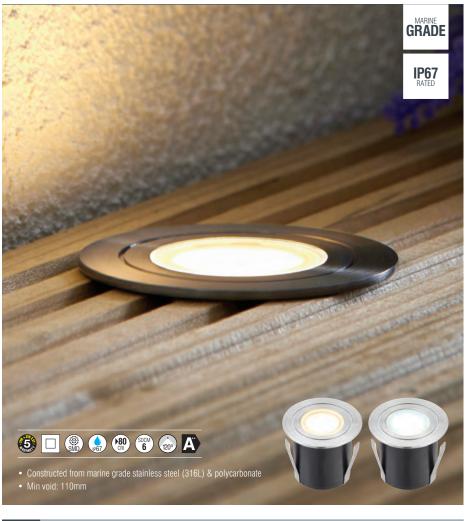

The Hayz LED guide light is manufactured from marine grade stainless steel, making this recessed fitting suitable for application in coastal environments. With an IP67 rating, this is assured for placement on walkways and decking areas. The Hayz comes in two colour temperatures, 3000K or 6500K.

| CODE  | DESCRIPTION     |                        |      |    |     | DIMENSIONS                  | CUT OUT   |
|-------|-----------------|------------------------|------|----|-----|-----------------------------|-----------|
| 73464 | Hayz round IP67 | 0.45W LED module (SMD) | 3000 | 55 | 122 | Proj: 2mm Dia: 60mm         | Dia: 50mm |
| 67361 | Hayz round IP67 | 0.45W LED module (SMD) | 6500 | 55 | 122 | Proj: 2mm D: 64mm Dia: 60mm | Dia: 50mm |