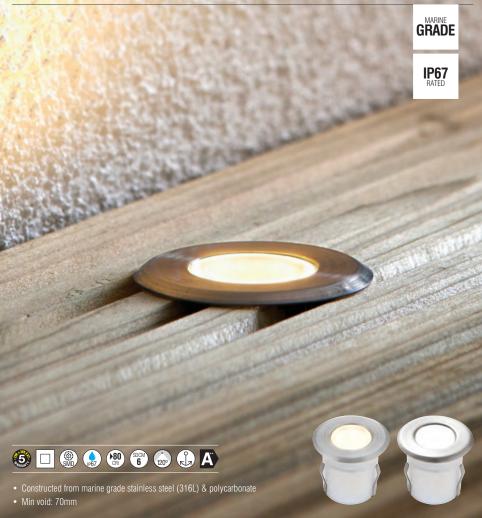

## COVE

The Cove is a SMD LED decking light. With the latest in LED technology, this 0.3W recessed fitting is ideal for coastal locations. This IP67 rated fitting is available in marine grade stainless steel finish. The range comes in two colour temperatures, 3000K or 6500K.

| CODE  | DESCRIPTION     |                       |      |    |     | DIMENSIONS          | CUT OUT   |
|-------|-----------------|-----------------------|------|----|-----|---------------------|-----------|
| 73463 | Cove round IP67 | 0.3W LED module (SMD) | 3000 | 35 | 117 | Proj: 3mm Dia: 40mm | Dia: 32mm |
| 67360 | Cove round IP67 | 0.3W LED module (SMD) | 6500 | 35 | 117 | Proj: 3mm Dia: 40mm | Dia: 32mm |