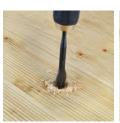

## Fitting the IkonPRO couldn't be easier....

The clever design of the IP67 connector means that you can mix the different colours and sizes too. Use the Ikon Pro heads to indicate a change of level or zone. The extension cable can be fitted between the driver and the first loom or between the two looms enabling you to configure your product perfectly.