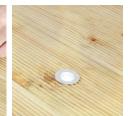

## **IKONPRO CCT**

An addition to the popular IkonPRO recessed LED decking kit range, within each head there is a choice of colours. Featuring the unique design of removable and interchangeable heads, to change colour you simply turn the head 180° and reinsert into the loom. The Fresnel lenses improve lumen output, diffusing the spread of light evenly. Designed to be fitted and wired during the decking build stage without the heads, the supplied rubber caps protect the fitting from the elements until the decking is complete. Each individual IP67 head then simply plug in, adding the final touches to the decking design. Available in a variety of sizes and colours.