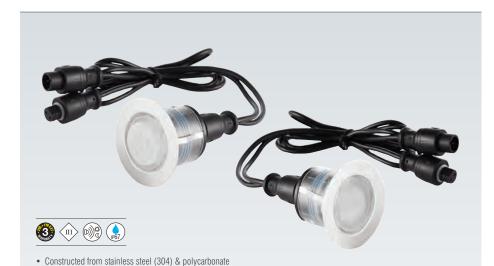

## **IKONPRO CCT**

An addition to the popular IkonPRO recessed LED decking kit range, within each head there is a choice of colours. Featuring the unique design of removable and interchangeable heads, to change colour you simply turn the head 180° and reinsert into the loom. The Fresnel lenses improve lumen output, diffusing the spread of light evenly. Designed to be fitted and wired during the decking build stage without the heads, the supplied rubber caps protect the fitting from the elements until the decking is complete. Each individual IP67 head then simply plug in, adding the final touches to the decking design. Available in a variety of sizes and colours.

## Fitting the IkonPRO couldn't be easier....

The clever design of the IP67 connector means that you can mix the different colours and sizes too. Use the Ikon Pro heads to indicate a change of level or zone. The extension cable can be fitted between the driver and the first loom or between the two looms enabling you to configure your product perfectly.