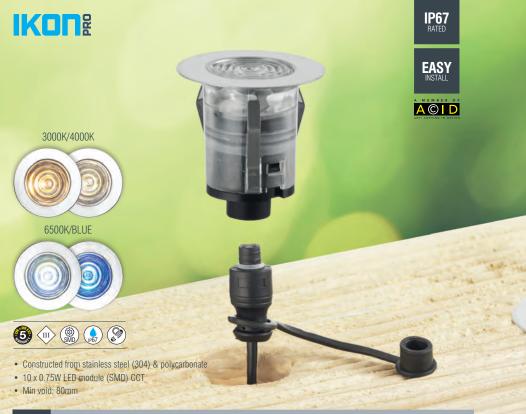

## **IKONPRO CCT**

An addition to the popular IkonPRO recessed LED decking kit range, within each head there is a choice of colours. Featuring the unique design of removable and interchangeable heads, to change colour you simply turn the head 180° and reinsert into the loom. The Fresnel lenses improve lumen output, diffusing the spread of light evenly. Designed to be fitted and wired during the decking build stage without the heads, the supplied rubber caps protect the fitting from the elements until the decking is complete. Each individual IP67 head then simply plug in, adding the final touches to the decking design. Available in a variety of sizes and colours.

| CODE  | DESCRIPTION               |           | LM  | LM/W | DIMENSIONS          | CUT OUT   |
|-------|---------------------------|-----------|-----|------|---------------------|-----------|
| 73347 | IkonPRO CCT 25mm kit IP67 | 3000/4000 | 120 | 16   | Proj: 1mm Dia: 25mm | Dia: 20mm |
| 73348 | IkonPRO CCT 35mm kit IP67 | 3000/4000 | 280 | 37   | Proj: 1mm Dia: 35mm | Dia: 25mm |
| 73349 | IkonPRO CCT 45mm kit IP67 | 3000/4000 | 410 | 55   | Proj: 1mm Dia: 45mm | Dia: 32mm |
| 76615 | IkonPRO CCT 25mm kit IP67 | 6500/Blue | 120 | 16   | Proj: 1mm Dia: 25mm | Dia: 20mm |
| 76616 | IkonPRO CCT 35mm kit IP67 | 6500/Blue | 280 | 37   | Proj: 1mm Dia: 35mm | Dia: 25mm |
| 76617 | IkonPRO CCT 45mm kit IP67 | 6500/Blue | 410 | 55   | Proj: 1mm Dia: 45mm | Dia: 32mm |