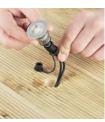

## Fitting the IkonPRO couldn't be easier....

The clever design of the IP67 connector means that you can mix the different colours and sizes too. Use the Ikon Pro heads to indicate a change of level or zone. The extension cable can be fitted between the driver and the first loom or between the two looms enabling you to configure your product perfectly.