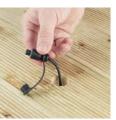

## Fitting the IkonPRO couldn't be easier....

The clever design of the IP67 connector means that you can mix the different colours and sizes too. Use the Ikon Pro heads to indicate a change of level or zone. The extension cable can be fitted between the driver and the first loom or between the two looms enabling you to configure your product perfectly.