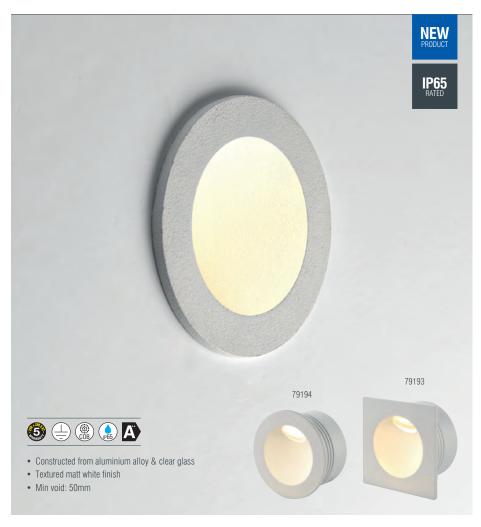

## **HESTER**

The Hester is a small and compact indirect guide light, the offers a soft lighting effect. Its sleek and modern design makes it the perfect addition to various homes and can be used indoors or outdoors due to its IP65 rating. Available in a round or square shape.

| CODE  | DESCRIPTION | LAMP                | K    | LM | LM/W | DIMENSIONS                | CUT OUT   |
|-------|-------------|---------------------|------|----|------|---------------------------|-----------|
| 79194 | Hester IP65 | 2W LED module (COB) | 4000 | 85 | 43   | Dia: 80mm D: 41.5mm       | Dia: 75mm |
| 79193 | Hester IP65 | 2W LED module (COB) | 4000 | 85 | 43   | H: 80mm W: 80mm D: 41.5mm | Dia: 75mm |