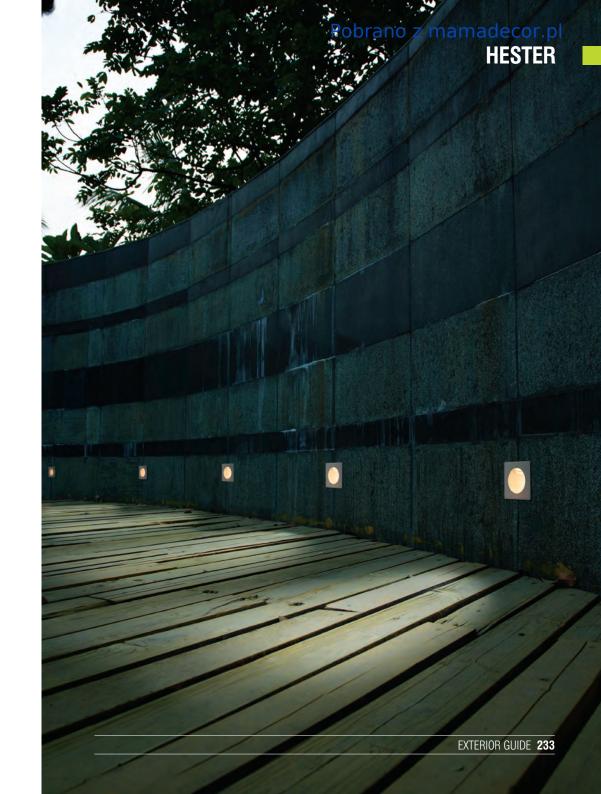

## **HESTER**

The Hester is a small and compact indirect guide light, the offers a soft lighting effect. Its sleek and modern design makes it the perfect addition to various homes and can be used indoors or outdoors due to its IP65 rating. Available in a round or square shape.