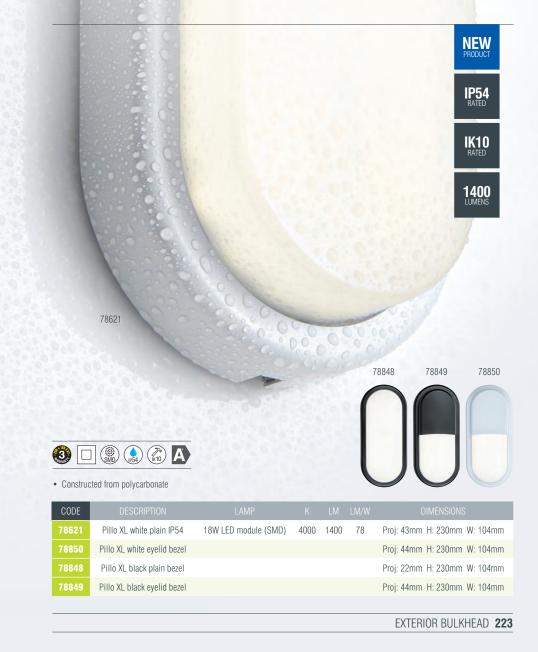

## PILLO

The Pillo range is a collection of polycarbonate LED oval robust bulkheads. Its flush design makes it suitable for both walls and ceilings, indoors and outdoors due to its IP54 rating. The Pillos are low energy and high lumen output making it the ideal fitting for commercial or domestic use. Available in two different sizes, styles and colour finishes.

The Pillo range is a collection of polycarbonate LED oval robust bulkheads. Its flush design makes it suitable for both walls and ceilings, indoors and outdoors due to its IP54 rating. The Pillos are low energy and high lumen output making it the ideal fitting for commercial or domestic use. Available in two different sizes, styles and colour finishes.