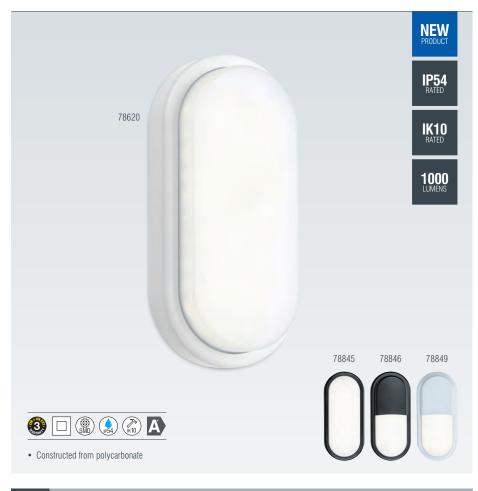

## PILLO

The Pillo range is a collection of polycarbonate LED oval robust bulkheads. Its flush design makes it suitable for both walls and ceilings, indoors and outdoors due to its IP54 rating. The Pillos are low energy and high lumen output making it the ideal fitting for commercial or domestic use. Available in two different sizes, styles and colour finishes.

| CODE  | DESCRIPTION              |                      |      |      |    | DIMENSIONS                    |
|-------|--------------------------|----------------------|------|------|----|-------------------------------|
| 78620 | Pillo white plain IP54   | 12W LED module (SMD) | 4000 | 1000 | 83 | Proj: 40mm H: 200mm W: 99mm   |
| 78847 | Pillo white eyelid bezel |                      |      |      |    | Proj: 42mm H: 200mm W: 99mm   |
| 78845 | Pillo black plain bezel  |                      |      |      |    | Proj: 20.5mm H: 200mm W: 99mm |
| 78846 | Pillo black eyelid bezel |                      |      |      |    | Proj: 42mm H: 200mm W: 99mm   |

The Pillo range is a collection of polycarbonate LED oval robust bulkheads. Its flush design makes it suitable for both walls and ceilings, indoors and outdoors due to its IP54 rating. The Pillos are low energy and high lumen output making it the ideal fitting for commercial or domestic use. Available in two different sizes, styles and colour finishes.