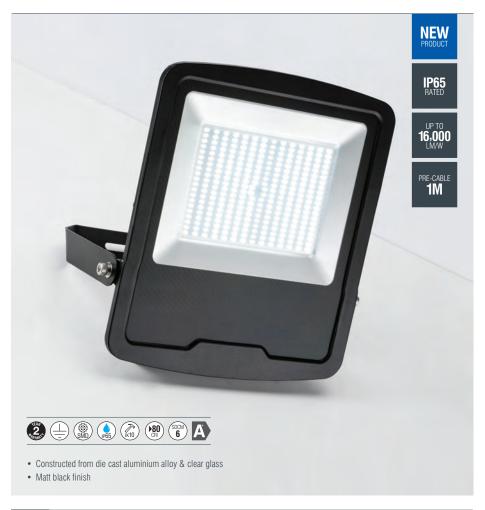

## Pobrano z mamadecor.pl MANTRA

Slim and small in size, the Mantra provides a high lumen output and is integrated with a LED module. Its modern matt black finish allows it to fit in with any environment and its IP65 rating offers protection against water. Comes complete with bracket to offer flexibility of where the light can be projected. 2 year warranty as standard and comes pre wired with a 1.5m flex cable. Various sizes & PIR versions are available.

| CODE  | DESCRIPTION      |                       |      |       |    | DIMENSIONS                   |
|-------|------------------|-----------------------|------|-------|----|------------------------------|
| 78971 | Mantra 100W IP65 | 100W LED module (SMD) | 6500 | 8000  | 80 | Proj: 38mm H: 321mm W: 282mm |
| 78972 | Mantra 150W IP65 | 150WLED module (SMD)  | 6500 | 12000 | 80 | Proj: 51mm H: 420mm W: 333mm |
| 78973 | Mantra 200W IP65 | 200WLED module (SMD)  | 6500 | 16000 | 80 | Proj: 51mm H: 470mm W: 385mm |