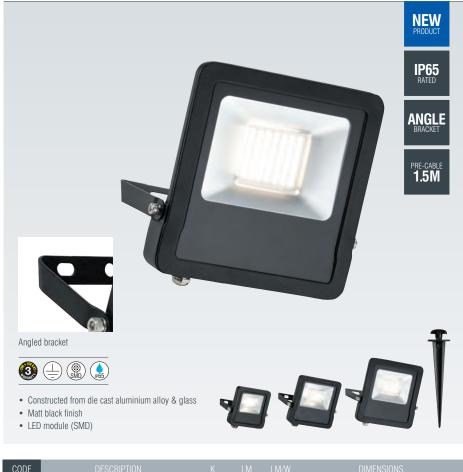

## SURGE

The Surge range consists of compact and budget friendly floodlights. They provide a high light output and a colour temperature of 4000K. Boasting an angled bracket to ensure easy installation and flexibility to suit your lighting needs. IP65 rated to ensure protection against water. 3 year warranty as standard and comes pre wired with a 1.5m flex cable. Various sizes & PIR versions are available.

The Surge range consists of compact and budget friendly floodlights. They provide a high light output and a colour temperature of 4000K. Boasting an angled bracket to ensure easy installation and flexibility to suit your lighting needs. IP65 rated to ensure protection against water. 3 year warranty as standard and comes pre wired with a 1.5m flex cable. Various sizes & PIR versions are available.

| CODE  | DESCRIPTION        |   |      |      |    |                              |
|-------|--------------------|---|------|------|----|------------------------------|
| 78962 | Surge 10W IP65 10W | Ä | 4000 | 800  | 80 | Proj: 27mm H: 125mm W: 104mm |
| 78964 | Surge 20W IP65 20W | A | 4000 | 1600 | 80 | Proj: 28mm H: 152mm W: 125mm |
| 78966 | Surge 30W IP65 30W | Ä | 4000 | 2400 | 80 | Proj: 27mm H: 209mm W: 168mm |
| 78968 | Surge 50W IP65 50W | A | 4000 | 4000 | 80 | Proj: 36mm H: 237mm W: 200mm |
| 78970 | Earth spike        |   |      |      |    | H: 170mm Dia: 45mm           |