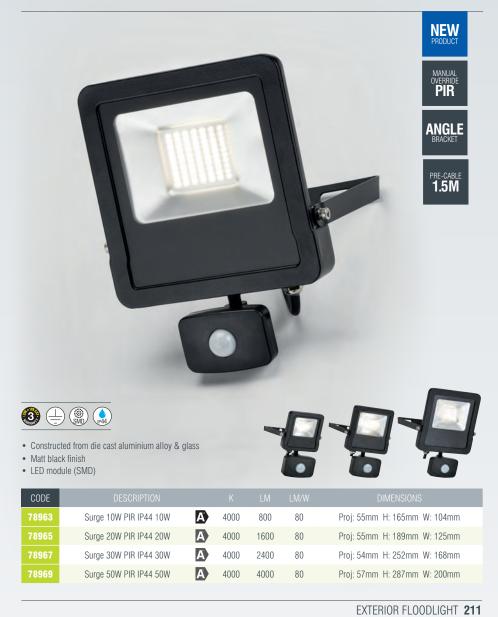

## SURGE

The Surge range consists of compact and budget friendly floodlights. They provide a high light output and a colour temperature of 4000K. Boasting an angled bracket to ensure easy installation and flexibility to suit your lighting needs. IP65 rated to ensure protection against water. 3 year warranty as standard and comes pre wired with a 1.5m flex cable. Various sizes & PIR versions are available.

The Surge range consists of compact and budget friendly floodlights. They provide a high light output and a colour temperature of 4000K. Boasting an angled bracket to ensure easy installation and flexibility to suit your lighting needs. IP65 rated to ensure protection against water. 3 year warranty as standard and comes pre wired with a 1.5m flex cable. Various sizes & PIR versions are available.