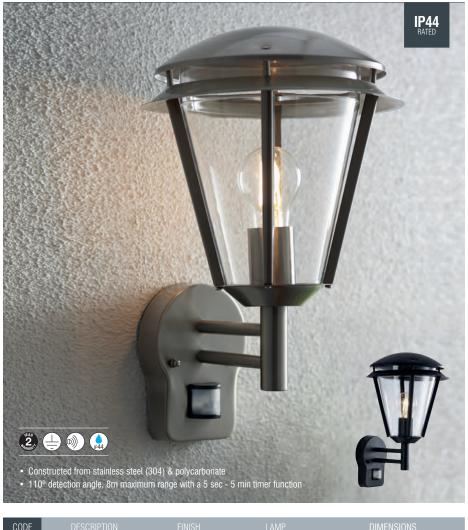

## **INOVA PIR**

The Inova PIR is a modern exterior wall light in a choice of finishes. Activated on movement, making it suitable for lighting paths and doorways and for use as a security light.

| CODE  | DESCRIPTION             | FINISH                  | LAMP               | DIMENSIONS                    |
|-------|-------------------------|-------------------------|--------------------|-------------------------------|
| 49945 | Inova PIR 11t wall IP44 | Brushed stainless steel | E27 GLS (required) | Proj: 250mm H: 380mm W: 240mm |
| 49946 | Inova PIR 11t wall IP44 | Matt black              | E27 GLS (required) | Proj: 250mm H: 380mm W: 240mm |