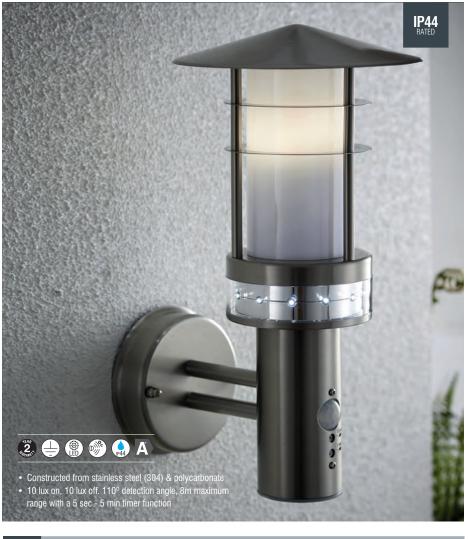

## Pobrano z mamadecor.pl PAGODA PIR

The Pagoda is an exterior wall light fitted with a PIR that lights the LEDs for added security. Stylishly designed to look great in any modern environment and suitable for use in both domestic and commercial environments.