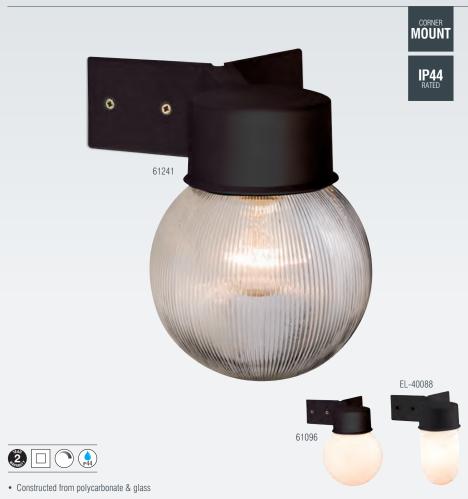

## Pobrano z mamadecor.pl WARE

A range of exterior corner wall lights finished with white glass or clear ribbed shades. These lights are guaranteed to transform any wall or entrance to any property with their modern design.

| CODE     | DESCRIPTION                     | LAMP               | FINISH                  | DIMENSIONS                    |
|----------|---------------------------------|--------------------|-------------------------|-------------------------------|
| 61096    | Ware globe 1lt wall IP44        | E27 GLS (required) | Black pc & white glass  | Proj: 275mm H: 200mm W: 170mm |
| 61241    | Ware ribbed globe 1lt wall IP44 | E27 GLS (required) | Black & ribbed clear pc | Proj: 270mm H: 200mm W: 170mm |
| EL-40088 | Ware pill 1lt wall IP44         | E27 GLS (required) | Black pc & white glass  | Proj: 175mm H: 210mm W: 175mm |