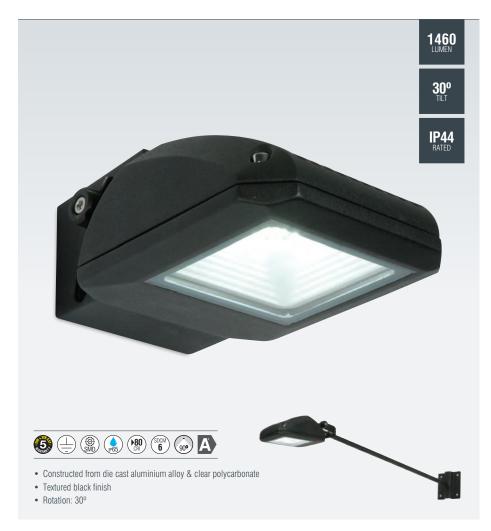

## **ZYRA**

The Zyra is a fully adjustable, contemporary LED flood light that you can position to concentrate the light where you need it most. This exterior wall light is constructed from die-cast aluminium for better heat dissipation. Available with an extension arm for lighting boardings and signs. Can be used to point light up or down.

| CODE  | DESCRIPTION        | LAMP                 | K    | LM   | LM/W | DIMENSIONS                   |
|-------|--------------------|----------------------|------|------|------|------------------------------|
| 55718 | Zyra IP65          | 17W LED module (SMD) | 5000 | 1460 | 86   | Proj: 200mm H: 75mm W: 140mm |
| 55720 | Zyra extension arm |                      |      |      |      | H: 110mm W: 110mm L: 670mm   |