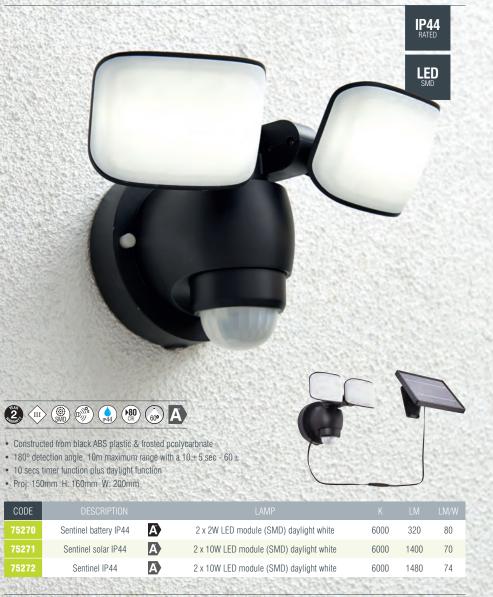

## SENTINEL

The Sentinel range consist of robust IP44 rated, plastic security lights with adjustable twin LED heads. Their built in PIR sensor makes it the ideal fitting for outdoor areas as it only illuminates when movement is detected. These come in a variety of power options: mains; solar and battery operated to suit your lighting requirements.