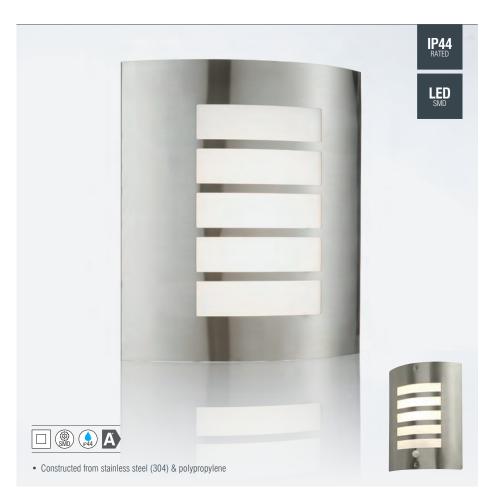

188 EXTERIOR WALL

Brushed stainless steel exterior wall bracket with an opal diffuser made from polycarbonate. The Bianco is IP44 rated and available in a choice of standard and PIR options.

| CODE      | DESCRIPTION                  |    | LAMP                | Κ    | LM  | LM/W | DIMENSIONS                    |
|-----------|------------------------------|----|---------------------|------|-----|------|-------------------------------|
| 75930     | Bianco LED 11t wall IP44     | 6  | 7W LED module (SMD) | 3000 | 350 | 50   | Proj: 93mm H: 260mm W: 230mm  |
| 75931     | Bianco LED PIR 11t wall IP44 | 6  | 7W LED module (SMD) | 3000 | 350 | 50   | Proj: 104mm H: 260mm W: 230mm |
| ST031F    | Bianco 1It wall IP44         | 2. | E27 GLS (required)  |      |     |      | Proj: 100mm H: 290mm W: 230mm |
| ST031FPIR | Bianco PIR 1It wall IP44     | 2. | E27 GLS (required)  |      |     |      | Proj: 100mm H: 300mm W: 235mm |