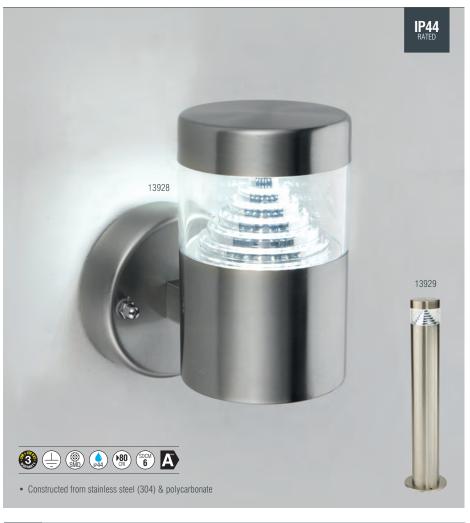

## **PYRAMID**

The Pyramid is a LED, high quality exterior lighting range which uses a stepped reflector to provide a distinctive light pattern. Available in a choice of wall and post options and finished in brushed stainless steel.

| CODE  | DESCRIPTION           |                |      |     |    | DIMENSIONS                   |
|-------|-----------------------|----------------|------|-----|----|------------------------------|
| 13928 | Pyramid 1It wall IP44 | 3.3W LED (SMD) | 6500 | 300 | 91 | Proj: 130mm H: 145mm W: 85mm |
| 13929 | Pyramid post IP44     | 3.3W LED (SMD) | 6500 | 300 | 91 | H: 500mm Dia: 120mm          |