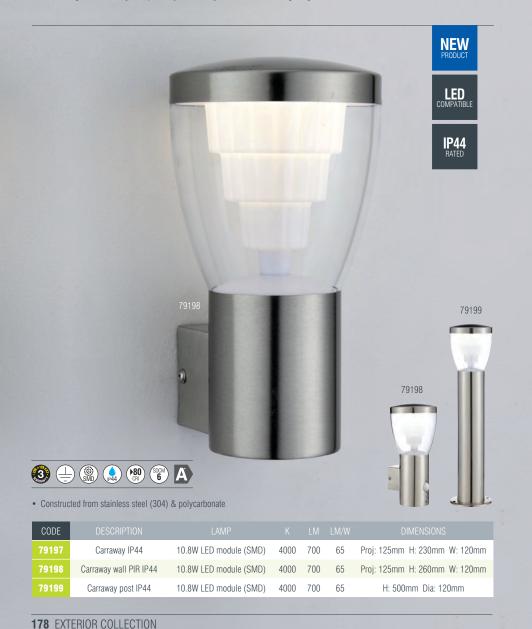

## CARRAWAY

The Carraway range are a collection of stylish outdoor fittings with an unique and luxurious design. Constructed from stainless steel (304) and polycarbonate this IP44 rated product offers protection against water intrusion. Ideal for adding a touch of elegance for entry and pathways outside your home. Matching range items available.