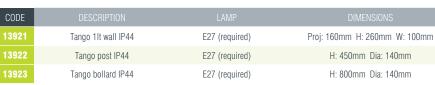

## **176** EXTERIOR COLLECTION

| CODE  | DESCRIPTION         |                | DIMENSIONS                    |
|-------|---------------------|----------------|-------------------------------|
| 13798 | Bliss 1lt wall IP44 | E27 (required) | Proj: 170mm H: 220mm W: 100mm |
| 13799 | Bliss bollard IP44  | E27 (required) | H: 800mm Dia: 140mm           |