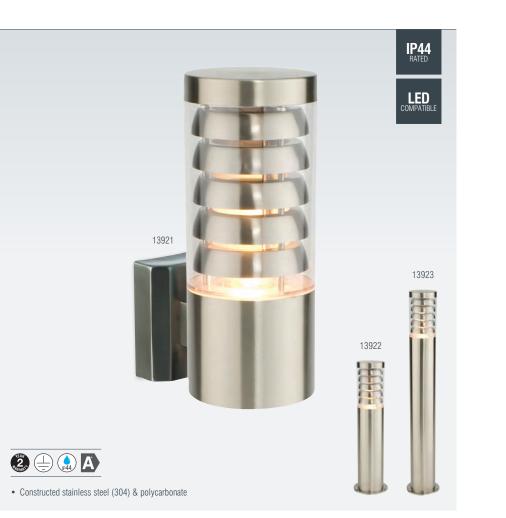

## TANGO

The Tango range has an interesting contemporary design finished in brushed stainless steel and will provide the perfect complement to any outdoor space. Choice of wall, post and bollard fittings.