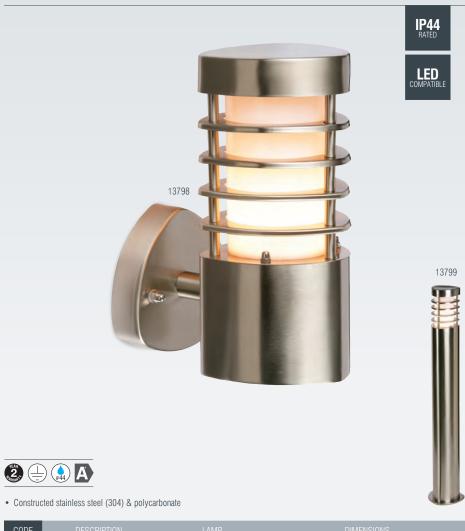

The Bliss range is a collection of attractive, modern fittings with a brushed stainless steel finish. Constructed from metal and polycarbonate and IP44 rated, this sturdy fitting is protected against the intrusion of water and is the ideal outdoor light. Available as a wall or bollard fitting.