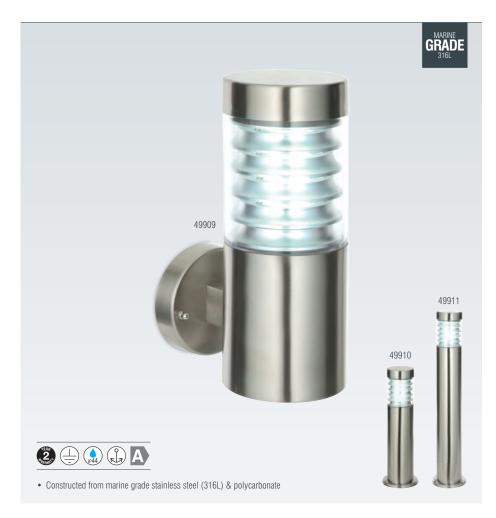

## Pobrano z mamadecor.pl **EQUINOX**

The Equinox is a stylish addition to our outdoor range and comes in a choice of wall, post and bollard and is available in standard or LED versions. Constructed from 316L stainless steel and polycarbonate, this range is suitable for both domestic and light commercial applications in and around coastal locations.

| CODE  | DESCRIPTION           |                   | DIMENSIONS                    |
|-------|-----------------------|-------------------|-------------------------------|
| 49909 | Equinox 1It wall IP44 | E27 PL (required) | Proj: 180mm H: 295mm W: 115mm |
| 49910 | Equinox post IP44     | E27 PL (required) | H: 500mm Dia: 150mm           |
| 49911 | Equinox bollard IP44  | E27 PL (required) | H: 800mm Dia: 150mm           |