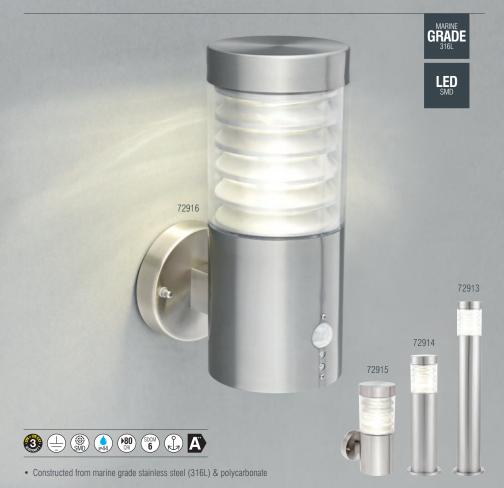

## **EQUINOX LED**

The Equinox is a stylish addition to our outdoor range and comes in a choice of wall, post and bollard and is available in standard or LED versions. Constructed from 316L stainless steel and polycarbonate, this range is suitable for both domestic and light commercial applications in and around coastal locations.

| I | CODE  | DESCRIPTION                   |                      |      |     |    | DIMENSIONS                    |
|---|-------|-------------------------------|----------------------|------|-----|----|-------------------------------|
|   | 72915 | Equinox LED 1It wall IP44     | 10W LED module (SMD) | 4000 | 141 | 14 | Proj: 180mm H: 295mm W: 115mm |
|   | 72916 | Equinox LED PIR 1It wall IP44 | 10W LED module (SMD) | 4000 | 141 | 14 | Proj: 185mm H: 295mm W: 115mm |
|   | 72914 | Equinox LED post IP44         | 10W LED module (SMD) | 4000 | 141 | 14 | H: 500mm Dia: 150mm           |
|   | 72913 | Equinox LED bollard IP44      | 10W LED module (SMD) | 4000 | 141 | 14 | H: 800mm Dia: 150mm           |