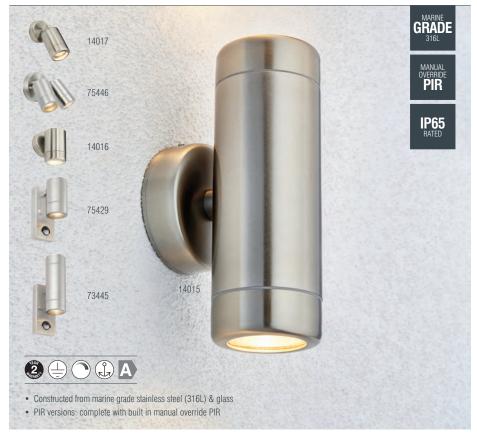

## **ATLANTIS**

The simple design of the Atlantis makes this range a great choice for any outdoor environment. Manufactured from marine grade stainless steel (316L) these fittings are ideally suited to coastal or industrial environments. Suitable for use with LED lamps. Standard & PIR options available on single and twin wall lights.

| CODE  | DESCRIPTION                |           | LAMP                | DIMENSIONS                      |
|-------|----------------------------|-----------|---------------------|---------------------------------|
| 14016 | Atlantis 1It wall IP65     | <b>65</b> | GU10 (required)     | Proj: 95mm H: 110mm W: 75mm     |
| 14015 | Atlantis 2It wall IP65     | <b>65</b> | 2 x GU10 (required) | Proj: 95mm H: 170mm W: 75mm     |
| 75429 | Atlantis PIR 1lt wall IP44 | p44       | GU10 (required)     | Proj: 105mm H: 150mm W: 70mm    |
| 73445 | Atlantis PIR 2It Wall IP44 | P44       | 2 x GU10 (required) | Proj: 110mm H: 215mm W: 70mm    |
| 14017 | Atlantis spot wall IP65    | P65       | GU10 (required)     | Proj: 160mm Dia: 80mm           |
| 73446 | Atlantis 2lt Spot IP65     | (F65)     | 2 x GU10 (required) | Proj: 160mm Dia: 130mm H: 120mm |