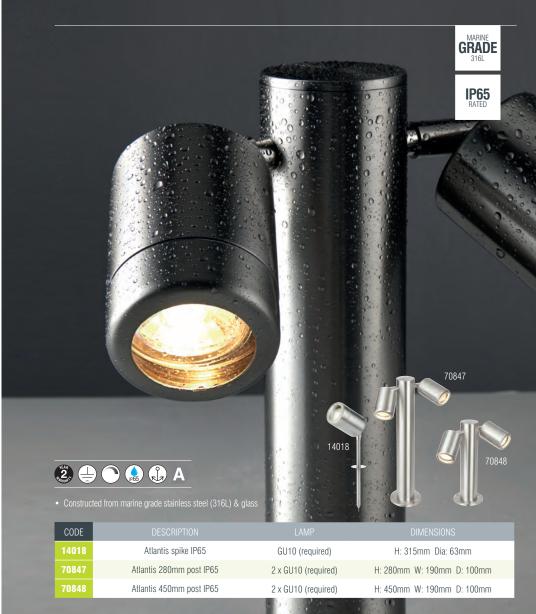

## **ATLANTIS**

The simple design of the Atlantis makes this range a great choice for any outdoor environment. Manufactured from marine grade stainless steel (316L) these fittings are ideally suited to coastal or industrial environments. Suitable for use with LED lamps. Standard & PIR options available on single and twin wall lights.