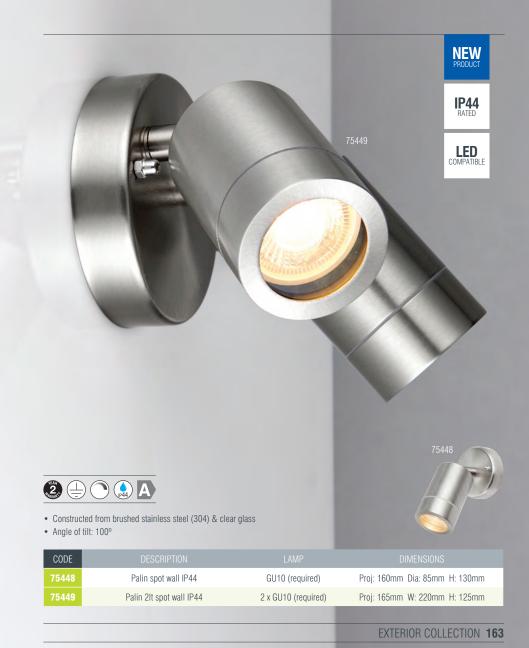

-----|---------------------|------------------------------|
| 13801 | Palin 1lt wall IP44     | GU10 (required)     | Proj: 95mm H: 120mm W: 85mm  |
| 13802 | Palin 2lt wall IP44     | 2 x GU10 (required) | Proj: 95mm H: 160mm W: 85mm  |
| 75431 | Palin PIR 11t wall IP44 | GU10 (required)     | Proj: 110mm H: 148mm W: 68mm |
| 75430 | Palin PIR 2It wall IP44 | 2 x GU10 (required) | Proj: 110mm H: 210mm W: 68mm |
| 13797 | Palin 610mm spike IP44  | GU10 (required)     | H: 610mm W: 90mm D: 145mm    |
| 13914 | Palin 310mm spike IP44  | GU10 (required)     | H: 310mm W: 90mm D: 145mm    |

The Palin range gives a stunning designer look at an affordable price. It boasts a variety of options such as wall and spotlights as well as PIR versions. Comes in a brushed stainless steel (304) finish.



## **162** EXTERIOR COLLECTION