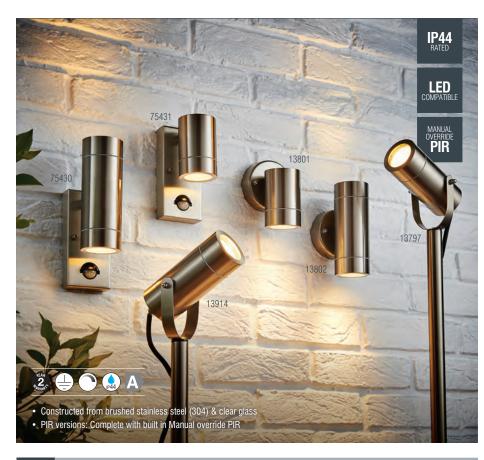

## PALIN

The Palin range gives a stunning designer look at an affordable price. It boasts a variety of options such as wall and spotlights as well as PIR versions. Comes in a brushed stainless steel (304) finish.

| CODE  | DESCRIPTION             |                     |                              |
|-------|-------------------------|---------------------|------------------------------|
| 13801 | Palin 1lt wall IP44     | GU10 (required)     | Proj: 95mm H: 120mm W: 85mm  |
| 13802 | Palin 2lt wall IP44     | 2 x GU10 (required) | Proj: 95mm H: 160mm W: 85mm  |
| 75431 | Palin PIR 11t wall IP44 | GU10 (required)     | Proj: 110mm H: 148mm W: 68mm |
| 75430 | Palin PIR 2It wall IP44 | 2 x GU10 (required) | Proj: 110mm H: 210mm W: 68mm |
| 13797 | Palin 610mm spike IP44  | GU10 (required)     | H: 610mm W: 90mm D: 145mm    |
| 13914 | Palin 310mm spike IP44  | GU10 (required)     | H: 310mm W: 90mm D: 145mm    |

The Palin range gives a stunning designer look at an affordable price. It boasts a variety of options such as wall and spotlights as well as PIR versions. Comes in a brushed stainless steel (304) finish.