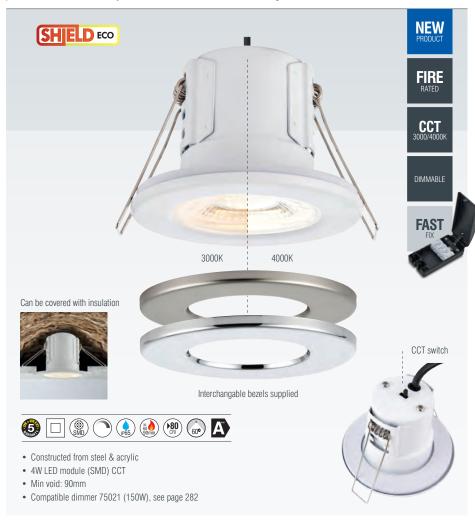

## Pobrano z mamadecor.pl SHIELDECO 500 CCT

The SHIELDECO CCT is a CCT Fire Rated dimmable LED downlight. Utilising the tool-less fast fix 4 way loop in loop out connection system, the whole product can be fully wired and installed in a matter of seconds. This CCT downlight has two colour temperatures, warm white and cool white, in one fitting. Just flick the switch on the back of the product to choose either 3000K or 4000K. Available in a 4w 500 lumen output this versatile IP65 downlight comes complete with three interchangeable bezels white, satin nickel and polished chrome. Owing to its unique construction and heat dissipation the product can be covered directly with insulation when installed in the ceiling.

| CODE  | DESCRIPTION          |           |     |     |                               | CUT OUT  |
|-------|----------------------|-----------|-----|-----|-------------------------------|----------|
| 78519 | ShieldECO 500 CCT 4W | 3000/4000 | 500 | 125 | Proj: 3mm D: 64mm Dia: 81.5mm | Dia 57mm |