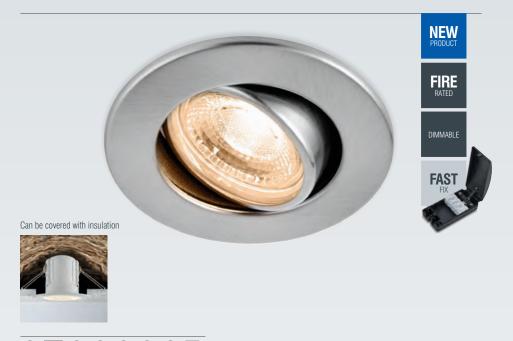

## **SHIELDECO 800 TILT**

The SHIELDECO is a revolutionary Fire Rated dimmable LED downlight in both performance and installation. Utilising the tool-less fast fix 4 way loop in loop out connection system, the whole product can be fully wired and installed in a matter of seconds. Available in 4w 500 lumen and 8.5w 820 lumen and in both fixed and tilt versions. Owing to its unique construction and heat dissipation the product can be covered directly with insulation when installed in the ceiling. Suitable for both domestic and commercial applications this IP65 range of downlights are available in white, satin nickel and polished chrome.

- Constructed from steel & acrylic
- 8.5W LED module (SMD)
- Angle of tilt: 20°
- Compatible dimmer 75021 (150W), see page 282

| CODE  | DESCRIPTION             | FINISH       | K    | LM  | LM/W | DIMENSIONS                     | CUT OUT  |
|-------|-------------------------|--------------|------|-----|------|--------------------------------|----------|
| 78520 | ShieldECO 800 Tilt 8.5W | Matt white   | 3000 | 750 | 88   | Proj: 3-15mm D: 60mm Dia: 85mm | Dia 70mm |
| 78521 | ShieldECO 800 Tilt 8.5W | Matt white   | 4000 | 820 | 96   | Proj: 3-15mm D: 60mm Dia: 85mm | Dia 70mm |
| 78522 | ShieldECO 800 Tilt 8.5W | Satin nickel | 3000 | 750 | 88   | Proj: 3-15mm D: 60mm Dia: 85mm | Dia 70mm |
| 78523 | ShieldECO 800 Tilt 8.5W | Satin nickel | 4000 | 820 | 96   | Proj: 3-15mm D: 60mm Dia: 85mm | Dia 70mm |
| 78524 | ShieldECO 800 Tilt 8.5W | Chrome plate | 3000 | 750 | 88   | Proj: 3-15mm D: 60mm Dia: 85mm | Dia 70mm |
| 78525 | ShieldECO 800 Tilt 8.5W | Chrome plate | 4000 | 820 | 96   | Proj: 3-15mm D: 60mm Dia: 85mm | Dia 70mm |