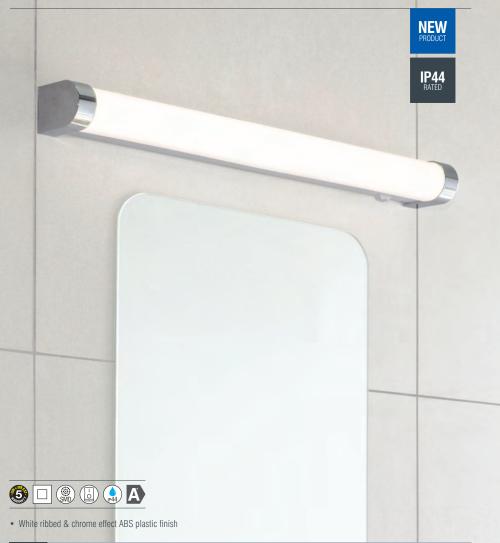

## **MODA**

The Moda is the ideal modern lighting solution in your bathroom. This IP44 rated fitting combines style and functionality, with integrated 15W LED module that will create a bright lighting effect in your space.

| CODE  | DESCRIPTION        | LAMP                 |      | LM   | LM/W | DIMENSIONS                  |
|-------|--------------------|----------------------|------|------|------|-----------------------------|
| 76656 | Moda 1lt wall IP44 | 15W LED module (SMD) | 6500 | 1200 | 80   | Proj: 70mm H: 52mm W: 598mm |