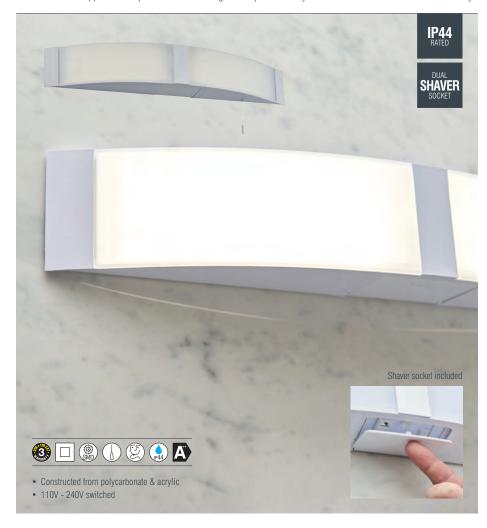

## Pobrano z mamadecor.pl ONAN

The Onan LED shaver lights have been exclusively designed by our in house team. These sleek and curved yet functional LED shaver lights come in a choice of white or chrome and emit a bright, clear light. The shaver socket is covered by a spring loaded flap ensuring the IP44 rating is maintained when the socket is not in use. The voltage output can be switched between 115V and 240V. Supplied with a pull cord switch. Designed for quick and easy installation as well as looks and functionality.

| CODE  | DESCRIPTION      | LAMP                    |        |      | LM  | LM/W | DIMENSIONS                  |
|-------|------------------|-------------------------|--------|------|-----|------|-----------------------------|
| 68930 | Onan shaver IP44 | 2 x 6W LED module (SMD) | Chrome | 4200 | 600 | 50   | Proj: 70mm H: 80mm W: 520mm |
| 70443 | Onan shaver IP44 | 2 x 6W LED module (SMD) | White  | 4200 | 600 | 50   | Proj: 70mm H: 80mm W: 520mm |