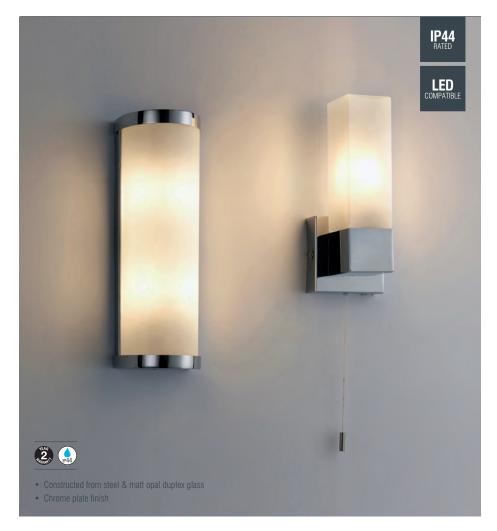

## **ICE & SQUARE**

The curved lines of the Ice wall fitting mixed with chrome and a diffused glass shade make this light the ideal choice for the classic bathroom. Intense straight lines and boxy design, combined with the chrome and opal glass finish make the Square wall light the perfect choice for achieving a minimalist contemporary feel.

| CODE  | DESCRIPTION          |  |                       |                             |
|-------|----------------------|--|-----------------------|-----------------------------|
| 39363 | Ice 2lt wall IP44    |  | 2 x G9 (required)     | Proj: 75mm H: 250mm W: 85mm |
| 39627 | Square 1lt wall IP44 |  | E14 candle (required) | Proj: 75mm H: 195mm W: 80mm |