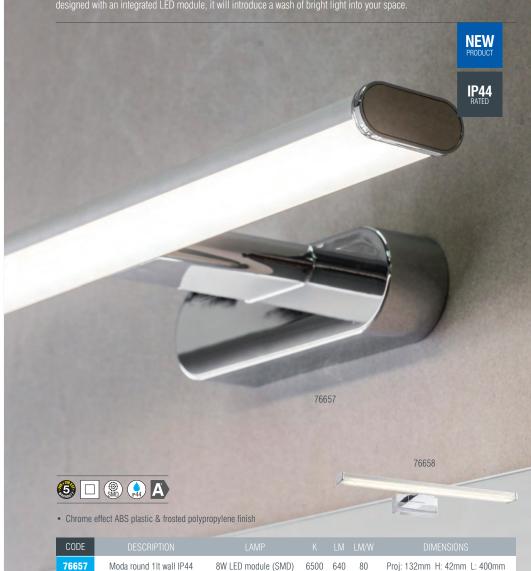

## Pobrano z mamadecor.pl

**MODA & AXIS** 

The Moda will allow you to create the designer bathroom look without the high price tag. This smart clean line, injection moulded over mirror wall lights constructed from chrome plated polymer, with integrated LED light source and opal diffuser. The minimalist Axis wall light features a chrome finish and is the perfect fitting for any modern bathroom. IP44 rated and designed with an integrated LED module, it will introduce a wash of bright light into your space.

8W LED module (SMD) 6500 640 80

76658

Axis square 1lt wall IP44

**154** BATHROOM WALL

Proj: 120mm H: 42mm W: 400mm