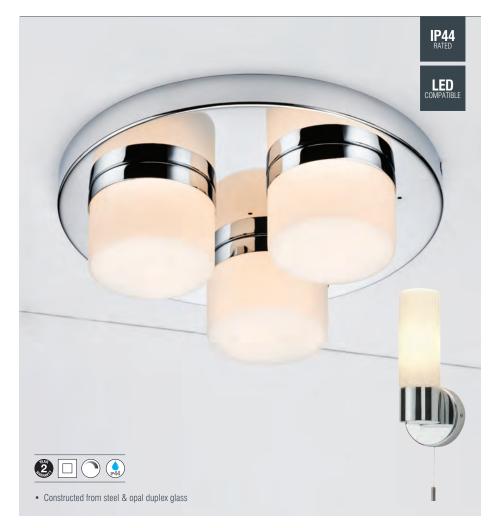

## **PURE**

A popular range of bathroom fittings finished in chrome effect plate with matt opal glass shades. The smooth curved lines of the Pure ceiling light provides a touch of elegance and style, ideal for any contemporary or classic bathroom. The soft chrome finishing and diffused glass shades provides the perfect blend of sophisticated style and effective lighting.

| CODE  | DESCRIPTION         | FINISH       | LAMP                  | DIMENSIONS                  |
|-------|---------------------|--------------|-----------------------|-----------------------------|
| 34200 | Pure 3lt flush IP44 | Chrome plate | 3 x G9 (required)     | Proj: 90mm Dia: 280mm       |
| 34483 | Pure 1lt wall IP44  | Chrome plate | E14 candle (required) | Proj: 80mm H: 210mm W: 85mm |