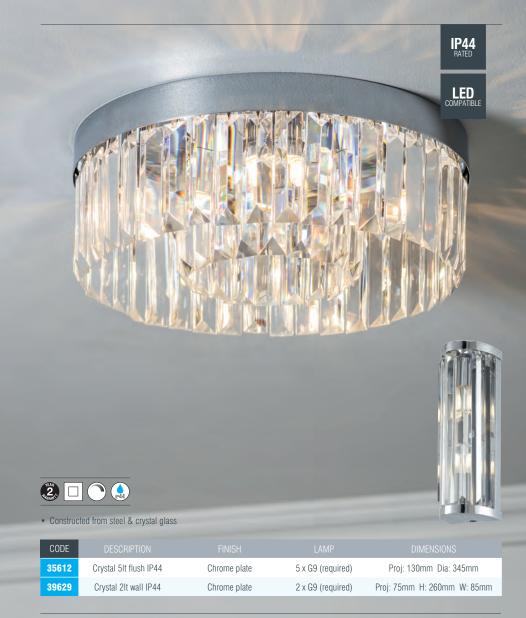

## Pobrano z mamadecor.pl CRYSTAL

Stunning and chic, the Crystal lights are the perfect choice for making a feature piece in any luxury bathroom. IP44 rated, ensuring protection against the intrusion of water & compatible with LED lamps, these fittings can be both energy efficient as well as stylish.