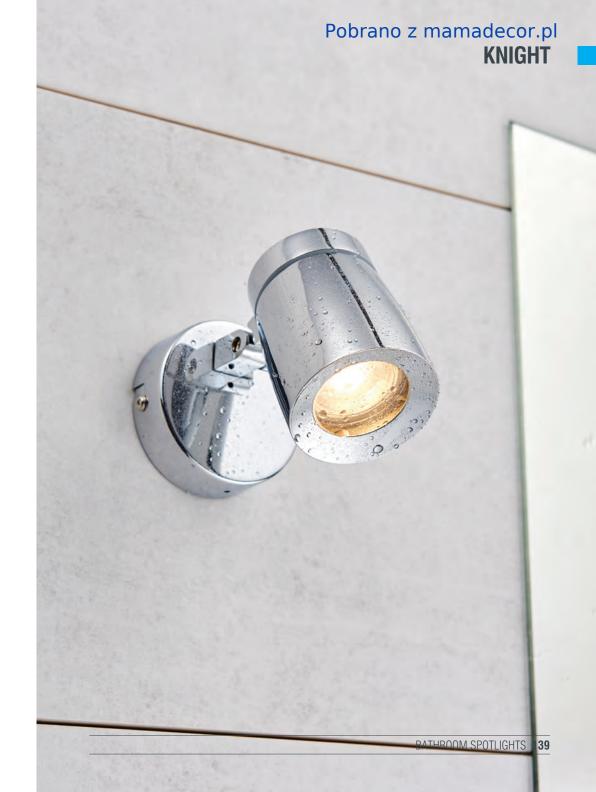

## **KNIGHT**

The Knight range combines a polished chrome finish, sleek design and functional form. This range of bathroom spotlights includes single, triple and bar options all of which are suitable for use with LED lamps.

| CODE  | DESCRIPTION           |              |                     | DIMENSIONS                   |
|-------|-----------------------|--------------|---------------------|------------------------------|
| 39166 | Knight 1lt plate IP44 | Chrome plate | GU10 (required)     | Proj: 140mm Dia: 90mm        |
| 39167 | Knight 3lt round IP44 | Chrome plate | 3 x GU10 (required) | Proj: 140mm Dia: 240mm       |
| 39168 | Knight 3lt plate IP44 | Chrome plate | 3 x GU10 (required) | Proj: 140mm L: 600mm W: 50mm |