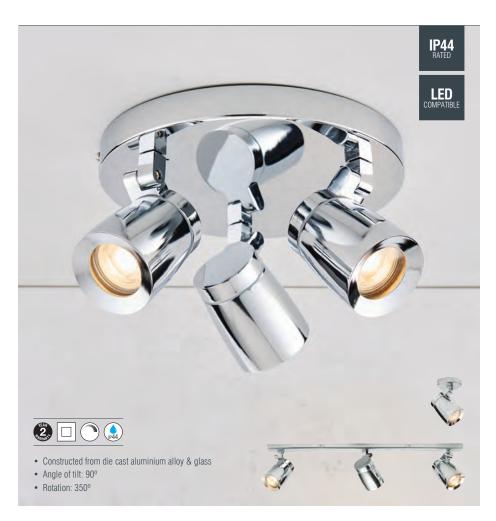

## **KNIGHT**

The Knight range combines a polished chrome finish, sleek design and functional form. This range of bathroom spotlights includes single, triple and bar options all of which are suitable for use with LED lamps.

| CODE  | DESCRIPTION           |              |                     | DIMENSIONS                   |
|-------|-----------------------|--------------|---------------------|------------------------------|
| 39166 | Knight 1lt plate IP44 | Chrome plate | GU10 (required)     | Proj: 140mm Dia: 90mm        |
| 39167 | Knight 3lt round IP44 | Chrome plate | 3 x GU10 (required) | Proj: 140mm Dia: 240mm       |
| 39168 | Knight 3lt plate IP44 | Chrome plate | 3 x GU10 (required) | Proj: 140mm L: 600mm W: 50mm |