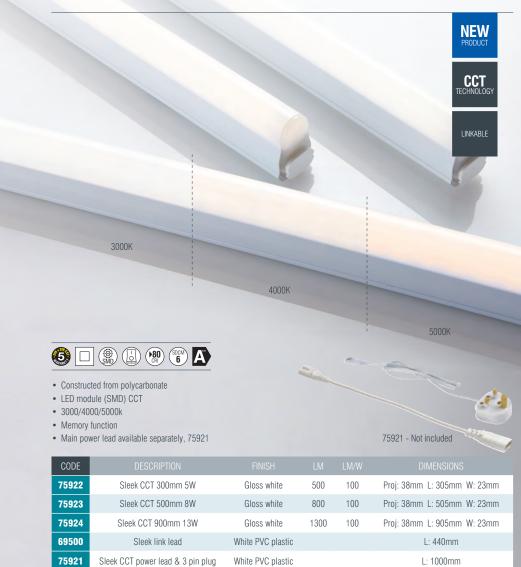

## Pobrano z mamadecor.pl SLEEK CCT

The Sleek is an energy efficient LED under cabinet style light, which is available in a choice of lengths to suit individual requirements. Boasting new Colour Changing Technology (CCT) with memory function, it allows the user to have a choice of three colour temperatures to suit their space. The shade has light diffusing technology giving a soft glow. These products can be directly interconnected together for a seamless line of light or use the link lead for corners and more flexible linking. Mains power lead available separately (code 75921).