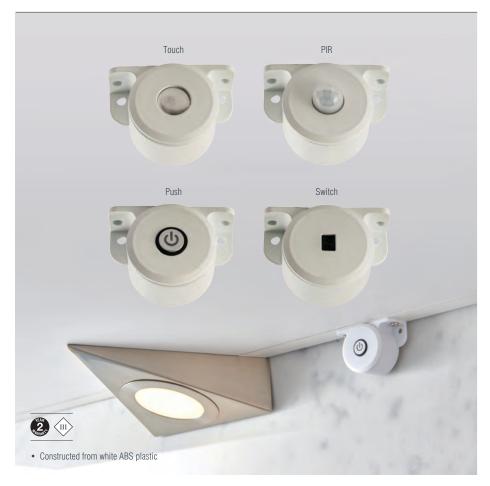

## **CONTROLS**

Switching controls for the Hera and Nyx CCT under cabinet range. These include control touch switch (four stage dimmer), control PIR switch (on/off), control push switch (on/off) and a control IR switch (on/off).

| CODE  | DESCRIPTION                           |          | DIMENSIONS        |
|-------|---------------------------------------|----------|-------------------|
| 61657 | Control touch switch (4 stage dimmer) |          | H: 17mm Dia: 42mm |
| 61659 | Control PIR switch (on/off)           |          | H: 17mm Dia: 42mm |
| 61660 | Control push switch (on/off)          | DE       | H: 17mm Dia: 42mm |
| 61658 | Control IR switch(on/off)             | <b>№</b> | H: 17mm Dia: 42mm |