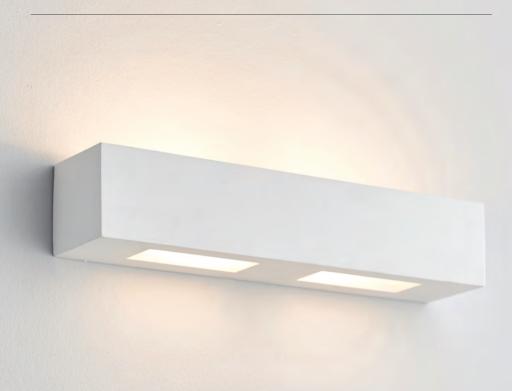

## BOX

The Box is a great choice for use in both domestic and commercial applications, with its simple boxy design it has a contemporary feel.

Constructed from white plaster & frosted glass

| CODE  | DESCRIPTION  |               | LAMP              | DIMENSIONS                  |
|-------|--------------|---------------|-------------------|-----------------------------|
| 10400 | Box 2lt wall | White plaster | 2 x G9 (required) | Proj: 75mm H: 75mm W: 350mm |