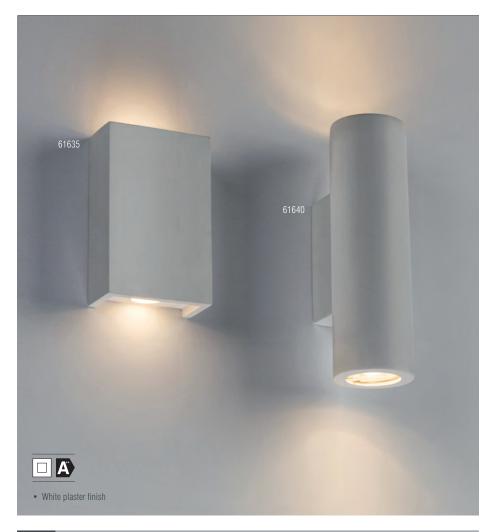

## Pobrano z mamadecor.pl MORNINGTON & SALVO

The Mornington is a compact LED plaster wall fitting, with 2 x 2W Hi Power LED, directing warm white beams up and down. The unglazed finish can be painted. The Salvo is an up and down LED wall light that gives out a high light output with low energy consumption. For indoor application the unglazed finish can be painted.

| CODE  | DESCRIPTION         |              | LAMP                |      | LM  | LM/W | DIMENSIONS                   |
|-------|---------------------|--------------|---------------------|------|-----|------|------------------------------|
| 61635 | Mornington 2lt wall | <b>3</b> (3) | 2 x 2W LED Hi Power | 3000 | 460 | 115  | Proj: 50mm H: 160mm W: 100mm |
| 61640 | Salvo 2lt wall      | 2 (          | 2 x 3.5W LED GU10   | 2700 | 680 | 97   | Proj: 100mm H: 250mm W: 75mm |