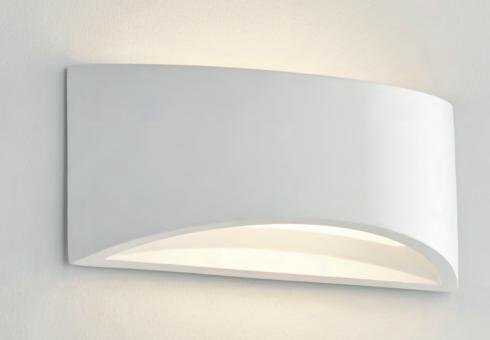

## TOKO

Simple curved unglazed LED wall lights offering a wash of light both up and down the wall. Available in two sizes with a white plaster finish that can be painted to match your decor.

White plaster finish

| CODE  | DESCRIPTION         |                 |      |     |    | DIMENSIONS                   |
|-------|---------------------|-----------------|------|-----|----|------------------------------|
| 61639 | Toko 1lt 200mm wall | 3W LED Hi Power | 3000 | 230 | 77 | Proj: 85mm H: 120mm W: 200mm |
| 61638 | Toko 1lt 300mm wall | 3W LED Hi Power | 3000 | 230 | 77 | Proj: 95mm H: 140mm W: 300mm |