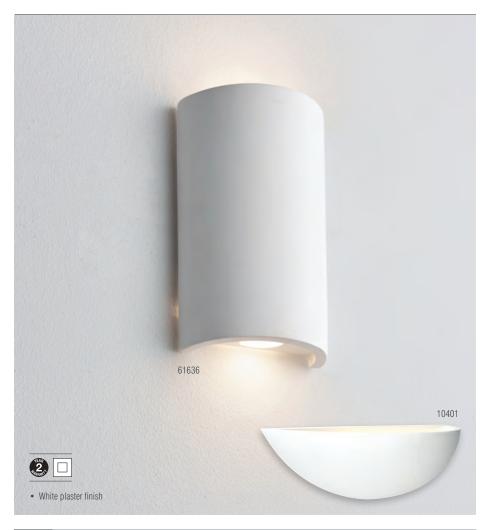

## Pobrano z mamadecor.pl **CRESCENT**

The Mini Crescent is a premium plaster wall uplighter which can be painted and stuccoed to suit your room decor or taste. The Crescent is a simple LED curved wall light with a white plaster finish. Can be painted to suit the decor of your room.

| CODE  | DESCRIPTION            |   |                        |      |     |     | DIMENSIONS                    |
|-------|------------------------|---|------------------------|------|-----|-----|-------------------------------|
| 61636 | Crescent 2lt wall      | Ä | 2 x 2W LED Hi Power    | 3000 | 460 | 115 | Proj: 50mm H: 160mm W: 100mm  |
| 10401 | Mini crescent 1lt wall |   | 40W E27 GLS (required) |      |     |     | Proj: 150mm H: 120mm W: 405mm |