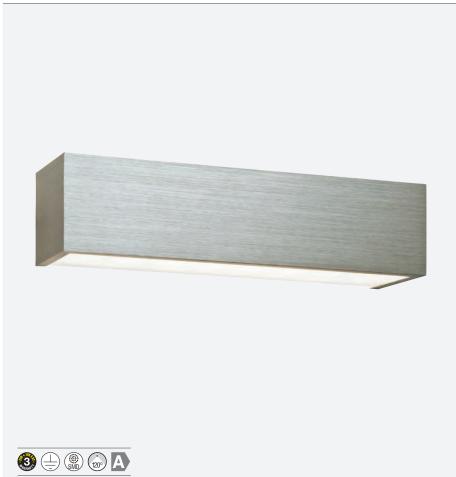

## **SHALE**

This SMD LED brushed aluminium up & down wall light has a contemporary feel with its boxed design, fitted with a frosted glass diffuser which provides a soft light. Low maintenance and energy efficient, this fitting is the ideal choice for both domestic and commercial environments.

- Constructed from aluminium alloy & frosted glass
- · Brushed silver anodised finish

| CODE  | DESCRIPTION    | LAMP                | K    | LM  | LM/W | DIMENSIONS                  |
|-------|----------------|---------------------|------|-----|------|-----------------------------|
| 46395 | Shale 1lt wall | 8W LED module (SMD) | 3500 | 550 | 69   | Proj: 65mm H: 80mm W: 350mm |