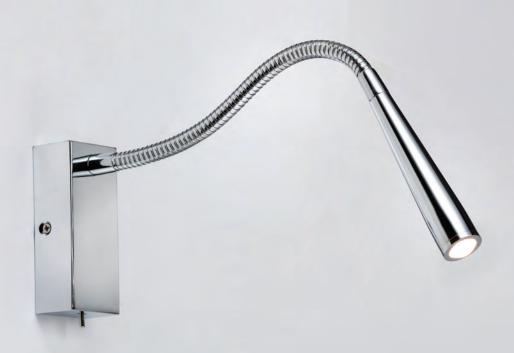

## Pobrano z mamadecor.pl **MADISON**

The Madison fittings are stylish, flexible LED wall or task lights. With its high lumen output combined with its low power consumption and cool running temperature this is the ideal fitting for both domestic and commercial applications. Available in a choice of finishes.

• 1W LED module (SMD)

| CODE  | DESCRIPTION      |                |      |    |    | DIMENSIONS                   |
|-------|------------------|----------------|------|----|----|------------------------------|
| 50605 | Madison 1lt wall | Chrome plate   | 3000 | 65 | 65 | Proj: 175mm H: 250mm W: 40mm |
| 50606 | Madison 1lt wall | Brushed chrome | 3000 | 65 | 65 | Proj: 175mm H: 250mm W: 40mm |