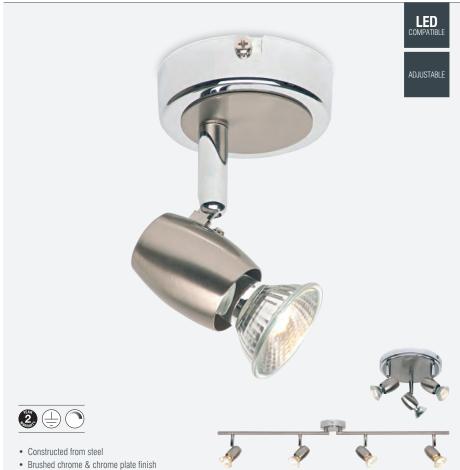

## **PALERMO**

A simple and stylish spotlight range. These functional and adjustable fittings are suitable to be placed in an array of rooms. The Palermo spotlight range offers a choice of single, triple and bar options in a brushed chrome finish all of which are suitable for use with LED lamps.

| CODE     | DESCRIPTION        | LAMP                | DIMENSIONS                   | TILT | ROTATION |
|----------|--------------------|---------------------|------------------------------|------|----------|
| G5501077 | Palermo 1 lt plate | GU10 (required)     | Proj: 110mm Dia: 80mm        | 90°  | 350°     |
| G5503477 | Palermo 3lt round  | 3 x GU10 (required) | Proj: 110mm Dia: 190mm       | 90°  | 350°     |
| G5503177 | Palermo 4lt bar    | 4 x GU10 (required) | Proj: 140mm L: 800mm W: 90mm | 90°  | 350°     |