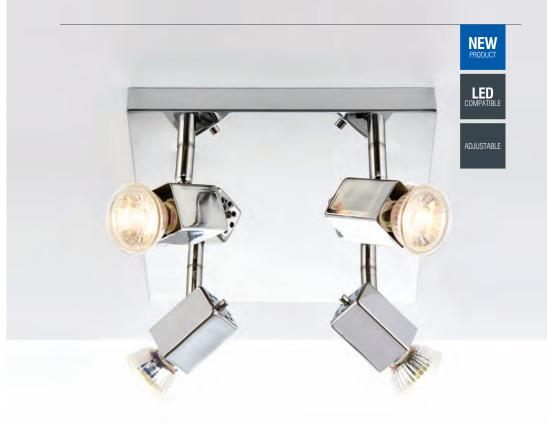

## **104** INTERIOR COLLECTION

A four light spot light featuring a square base and 4 spots that are fully adjustable, all finished in polished chrome. Dimmable and suitable for use with LED lamps.

Constructed from steel

| CODE     | DESCRIPTION      | FINISH       | LAMP                | DIMENSIONS            |
|----------|------------------|--------------|---------------------|-----------------------|
| EL-10047 | Grove 4lt square | Chrome plate | 4 x GU10 (required) | Proj: 100mm Sq: 220mm |