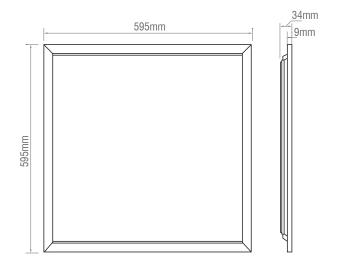

## **SPEC DATA**

Product Wattage: Product Lumen: Lumen/W: Kelvin: Energy Rating: Dimmable: Beam Angle: Operational Voltage: Power Factor: CRI: Lifetime (Hours): LED Type: LED Brand: SDCM: Driver Type: Product Voltage: Herts: Surge Protection (KV): Operating Temp: IP Rating: Product Weight (KG): Class:

40W 4000 100 3000/4000/6000 A+No 120° 27-42V >0.9 >80 50000 SMD San'an  $\leq 4$ Constant Current 1000mA 220-240 50/60 1 -10 to 40 Degree 44 2 2