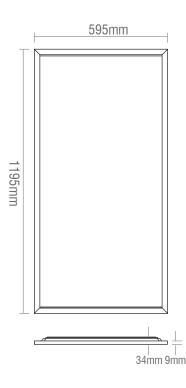

# 92277 Stratus Pro Daylight White

## FEATURES

- 5 years (2 years + 3 years) extended warranty
- White paint & opal plastic finish
- Constructed from aluminium alloy & steel & polystyrene
- For use in T-bar ceilings
- TPB rated
- Loop in/out driver, fast fix