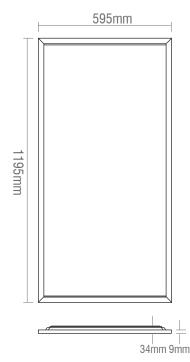

Driver Type: Constant Current 1200mA

Product Voltage: 220-240 Herts: 50/60

Surge Protection (KV): 1
Operating Temp: -10 to 40 Degree

IP Rating: 40
Product Weight (KG): 3.1
Class: 2