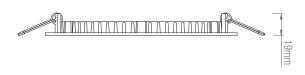

### **FEATURES**

- 3 years (2 years + 1 year) extended warranty
- Matt white & frosted acrylic finish
- Constructed from die cast aluminium alloy & acrylic
- Complete with LED driver
- TPB rated
- Ultra slim profile

Product Voltage: 200-240V Herts: 50/60 Surge Protection (KV): 1.5

Operating Temp: -20 to 40 Degree

IP Rating: 44
Cut hole Dia: Ø105mm
Minimum cavity depth: 36mm
Product Weight (KG): 0.172
Terminal Block: 2-way
Class: 2