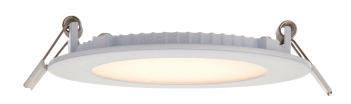

### **FEATURES**

- 3 years (2 years + 1 year) extended warranty
- Matt white & frosted acrylic finish
- Constructed from die cast aluminium alloy & acrylic
- Complete with LED driver
- TPB rated
- Ultra slim profile

#### **SPEC DATA**

6W Product Wattage: Product Lumen: 420 Lumen/W: 70 Kelvin: 3000K Energy Rating: A+Dimmable: No Beam Angle: 120° Power Factor: 0.5 CRI: 80 Lifetime (Hours): 30000 SDCM:

Driver Type: Constant Current 170mA

Product Voltage: 200-240V Herts: 50/60 Surge Protection (KV): 1.5

Operating Temp: -20 to 40 Degree

IP Rating: 44
Cut hole Dia: Ø105mm
Minimum cavity depth: 36mm
Product Weight (KG): 0.172
Terminal Block: 2-way
Class: 2