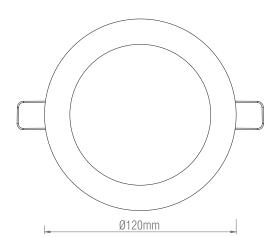

Product Voltage: 200-240V Herts: 50/60 Surge Protection (KV): 1.5

Operating Temp: -20 to 40 Degree

IP Rating: 44
Cut hole Dia: Ø105mm
Minimum cavity depth: 36mm
Product Weight (KG): 0.172
Terminal Block: 2-way
Class: 2