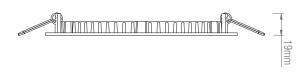

Product Voltage: 200-240V Herts: 50/60 Surge Protection (KV): 1.5

Operating Temp: -20 to 40 Degree

IP Rating: 44
Cut hole Dia: Ø105mm
Minimum cavity depth: 36mm
Product Weight (KG): 0.172
Terminal Block: 2-way
Class: 2