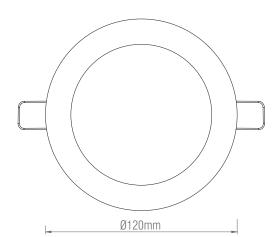

Product Voltage: 200-240V Herts: 50/60 Surge Protection (KV): 1.5

Operating Temp: -20 to 40 Degree

IP Rating: 44
Cut hole Dia: Ø105mm
Minimum cavity depth: 36mm
Product Weight (KG): 0.172
Terminal Block: 2-way
Class: 2