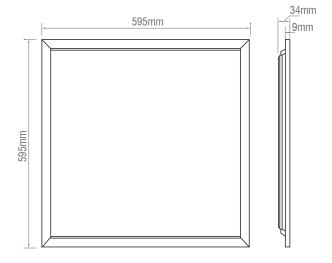

Driver Type: Constant Current 950mA

Product Voltage: 220-240V Herts: 50/60

Operating Temp.: -20 to 40 Degree

Diffuser Material: PS
IP Rating: 40
Product Weight (KG): 1.6
Class: 3