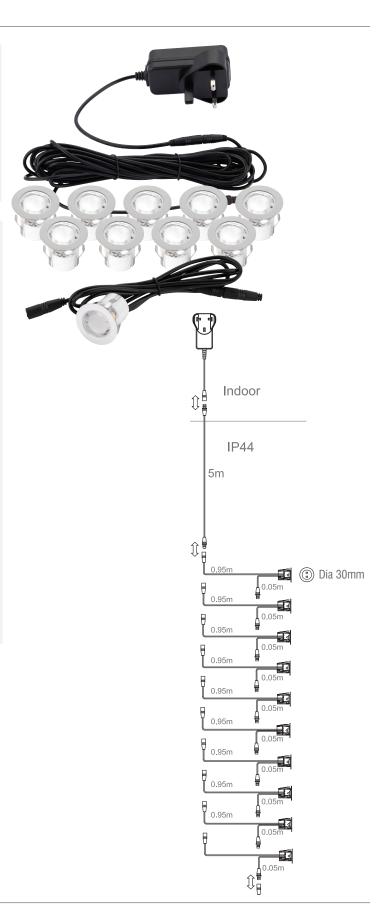

## **FEATURES**

- 2 years warranty
- Polished stainless steel & clear PC finish
- Constructed from stainless steel (304) & polycarbonate
- IP44
- Kit contains: 1 x 12V 3 pin plug LED driver & 5m extension lead, 10 x IP44 LED light fittings each with 1m of cable

Driver Type: Constant voltage 12V

Product Voltage: 220-240V Herts: 50/60

Surge Protection (KV): 1

Operating Temp.: -20 to 40 Degree

Product Weight (KG): 0.43
Cut-out (mm): 22
Minimum Cavity Depth (mm): 35
Cable Length (m): 5
Cable Spec.: DC cable
Class: 3