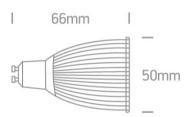

#### Physical Specification

| Item Group | 25 Lamps               |
|------------|------------------------|
| Family     | Dimmable MR16 GU10 LED |
| Order Code | 7308GD/D/45            |
| Shape      | Circular               |
| Height     | 66mm                   |
| Diameter   | 50mm                   |