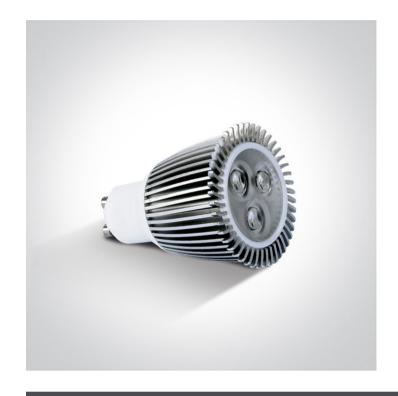

## 7308GD/D/45

MR16 GU10 Triac dimmable COB LED 7W 230V AC lamp.

Suitable for residential and commercial applications.

Complies with standard EN62560 and any other specific standards.

Downloads

Dimensions

#### Physical Specification

| Item Group | 25 Lamps               |
|------------|------------------------|
| Family     | Dimmable MR16 GU10 LED |
| Order Code | 7308GD/D/45            |
| Shape      | Circular               |
| Height     | 66mm                   |
| Diameter   | 50mm                   |