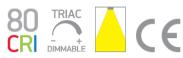

#### **Electrical Characteristics**

Gear

Lamp

Input Type Mains Voltage

| 220-240V | Pobrano z mamadecor.pl            |
|----------|-----------------------------------|
| Yes      |                                   |
| Yes      |                                   |
| 7W       |                                   |
| LED      |                                   |
| GU10     |                                   |
| СОВ      |                                   |
| Yes      |                                   |
| Triac    |                                   |
|          | Yes  Yes  7W  LED  GU10  COB  Yes |

| Illumination Data  |        |
|--------------------|--------|
| Colour Temperature | 6000K  |
| Lumen Output       | 350lm  |
| Light Efficiency   | 50lm/W |
| CRI                | 80     |

| Beam Angle 45°       |  |
|----------------------|--|
| Illumination Diagram |  |