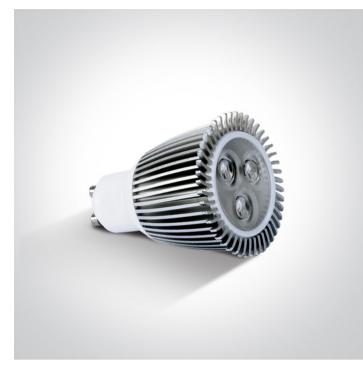

#### 25 Lamps>MR16 GU10 LED

## 7308G/D/45

#### MR16 LED GU10 7W 100-240V AC lamp.

Suitable for residential and commercial applications.

Complies with standard EN62560 and any other specific standards.

| Downloads | Dimensions       |
|-----------|------------------|
| °O CE     | 66mm 1<br>正 50mm |

#### **Physical Specification**

| Item Group | 25 Lamps      |
|------------|---------------|
| Family     | MR16 GU10 LED |
| Order Code | 7308G/D/45    |
| Shape      | Circular      |
| Height     | 66mm          |
| Diameter   | 50mm          |