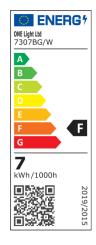

# Energy Label

| Energy Class       | F          |
|--------------------|------------|
| Energy Consumption | 7kWh/1000h |

| Certification & Warranty |         |  |
|--------------------------|---------|--|
| Warranty                 | 2 Years |  |
| Switching Cycles         | 12500   |  |
| Weee Directive           | Yes     |  |