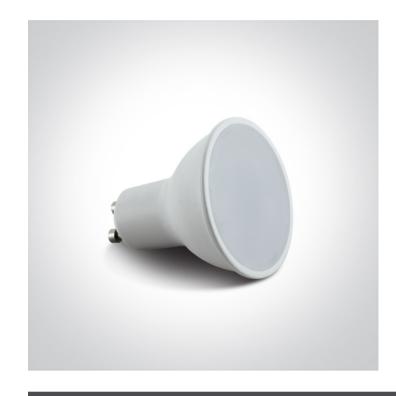

## 25 Lamps>MR16 Wide Beam

7307BG/W

MR16 SMD LED GU10 7W 230V AC lamp.

Suitable for residential and commercial applications.

Complies with standard EN62560 and any other specific standards.

Downloads

Dimensions

| Physical | Specification |
|----------|---------------|
|----------|---------------|

| Item Group | 25 Lamps       |
|------------|----------------|
| Family     | MR16 Wide Beam |
| Order Code | 7307BG/W       |
| Shape      | Circular       |
| Height     | 57mm           |
| Diameter   | 50mm           |