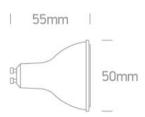

| Physical | Specification |
|----------|---------------|
|----------|---------------|

| Item Group | 25 Lamps       |
|------------|----------------|
| Family     | MR16 Wide Beam |
| Order Code | 7307BG/W       |
| Shape      | Circular       |
| Height     | 57mm           |
| Diameter   | 50mm           |