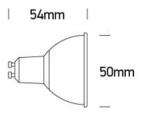

| Physical | Specification |
|----------|---------------|

| Item Group | 25 Lamps                  |
|------------|---------------------------|
| Family     | Dim To Warm GU10 Dimmable |
| Order Code | 7306GDV/EWW               |
| Shape      | Circular                  |
| Height     | 54mm                      |
| Diameter   | 50mm                      |