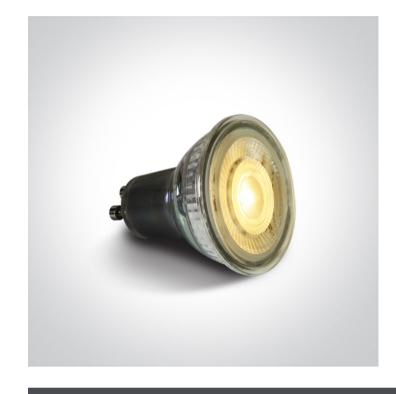

# 7306GDV/EWW

MR16 GU10 Leading & Trailing edge dimm to warm 230V AC lamp.

Suitable for residential and commercial applications.

Complies with standard EN62560 and any other specific standards.

Downloads

Dimensions

| Physical | Specification |
|----------|---------------|

| Item Group | 25 Lamps                  |
|------------|---------------------------|
| Family     | Dim To Warm GU10 Dimmable |
| Order Code | 7306GDV/EWW               |
| Shape      | Circular                  |
| Height     | 54mm                      |
| Diameter   | 50mm                      |

#### **Electrical Characteristics**

Gear

Lamp

Input Type Mains Voltage

| Input Voltage | 220-240V | Pobrano z mamadecor.pl |
|---------------|----------|------------------------|
| 50 Hz         | Yes      |                        |
| 60 Hz         | Yes      |                        |
| Power(Watts)  | 5,5W     |                        |
| Lamp Type     | LED      |                        |
| Lamp Holder   | GU10     |                        |
| LED Type      | SMD 2835 |                        |
| LED Brand     | Elite    |                        |
| LED Number    | 7        |                        |
| Dimmable      | Yes      |                        |
| Dimmer type   | Triac    |                        |
|               |          |                        |