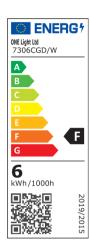

## **Product Datasheet**

www.1-light.eu

#### 25 Lamps>Dimmable MR16 GU10 COB LED

### 7306CGD/W



MR16 GU10 Triac dimmable COB LED 6W 230V AC lamp.

Suitable for residential and commercial applications.

Complies with standard EN62560 and any other specific standards.







#### Downloads





#### Dimensions



#### Gallery



#### **Physical Specification**

| Item Group | 25 Lamps                   |
|------------|----------------------------|
| Family     | Dimmable MR16 GU10 COB LED |
| Order Code | 7306CGD/W                  |
| Shape      | Circular                   |
| Height     | 55mm                       |
| Diameter   | 50mm                       |

5291889049227

HS Code 8539520000

#### Energy Label



Energy Class F

Energy Consumption 6kWh/1000h

#### Certification & Warranty

Warranty 3 years

Switching Cycles 15000

Weee Directive Yes

# switch to one light!