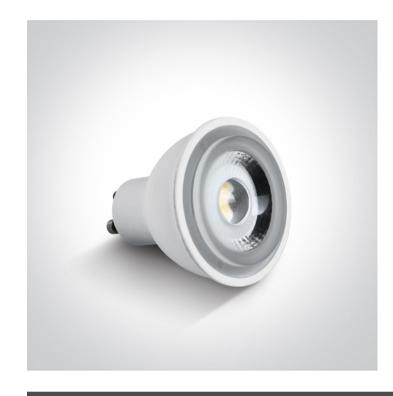

### 7306CGD/W

MR16 GU10 Triac dimmable COB LED 6W 230V AC lamp.

Suitable for residential and commercial applications.

Complies with standard EN62560 and any other specific standards.

#### Gallery

#### **Physical Specification**

| Item Group | 25 Lamps                   |
|------------|----------------------------|
| Family     | Dimmable MR16 GU10 COB LED |
| Order Code | 7306CGD/W                  |
| Shape      | Circular                   |
| Height     | 55mm                       |
| Diameter   | 50mm                       |