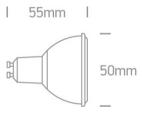

#### Dimensions

#### **Physical Specification**

| Item Group | 25 Lamps                   |
|------------|----------------------------|
| Family     | Dimmable MR16 GU10 COB LED |
| Order Code | 7306CGD/W                  |
| Shape      | Circular                   |
| Height     | 55mm                       |
| Diameter   | 50mm                       |